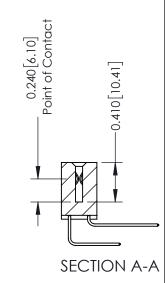

**Mounting Option** 

12-.128 (3.25) Dia. Side Mounting Holes

**Contact Detail** 

558-90 Degree Bend (Code 541 Contacts) .100 [2.54] Contact Spacing x .200 [5.08] Row Spacing