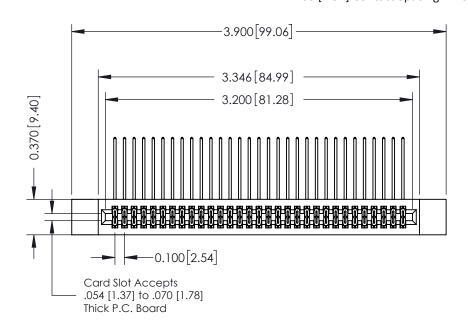

342 Assembly

THIS IS A C.A.D. GENERATED DRAWING DO NOT MAKE MANUAL REVISIONS TO MASTER. ISSUE NUMBER

ORIGINAL

1

| 342 / 392 Series Card Edge Connector<br>Contact Bend Detail |                                                                                                                                                                                                  | ACAD REFERENCE NO. 342 ENG MASTER |             |                  |        |
|-------------------------------------------------------------|--------------------------------------------------------------------------------------------------------------------------------------------------------------------------------------------------|-----------------------------------|-------------|------------------|--------|
|                                                             |                                                                                                                                                                                                  | DRAWN:                            | J.LEE       | DATE: OCT. 06/09 |        |
|                                                             |                                                                                                                                                                                                  | CHECKED:                          |             | DATE:            |        |
| TORONTO, ONTARIO                                            | THESE DRAWINGS AND SPECIFICATIONS ARE THE PROPERTY OF EDAC INC. AND SHALL NOT BE REPRODUCED, OR COPIED OR USED AS THE BASIS FOR THE MANUFACTURE OR SALE OF APPARATUS WITHOUT WRITTEN PERMISSION. | SCALE:                            | NTS         | SHEET :          | 2 OF 3 |
|                                                             |                                                                                                                                                                                                  | DRAWING                           | NUMBER      |                  | ISSUE  |
| YOUR CONNECTION TO QUALITY & SERVICE                        |                                                                                                                                                                                                  | 3                                 | 42 Assembly |                  | 1      |