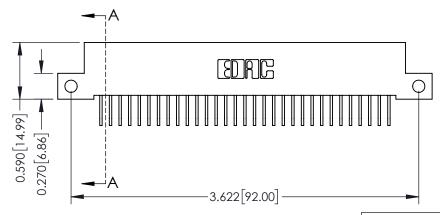

THIS IS A C.A.D. GENERATED DRAWING DO NOT MAKE MANUAL REVISIONS TO MASTER

ISSUE NUMBER

ORIGINAL

1

| 342 / 392 Card Edge Connector<br>Mounting Options |                                                                                                                                                                                               | ACAD REFERENCE NO. 342 ENG MASTER |                         |        |  |  |
|---------------------------------------------------|-----------------------------------------------------------------------------------------------------------------------------------------------------------------------------------------------|-----------------------------------|-------------------------|--------|--|--|
|                                                   |                                                                                                                                                                                               | DRAWN: J.LEE                      | DATE: <b>OCT. 06/09</b> |        |  |  |
|                                                   |                                                                                                                                                                                               | CHECKED:                          | DATE:                   |        |  |  |
| TORONTO, ONTARIO                                  | THESE DRAWINGS AND SPECIFICATIONS ARE THE PROPERTY OF EDAC INCAND SHALL NOT BE REPRODUCED,OR COPIED OR USED AS THE BASIS FOR THE MANUFACTURE OR SALE OF APPARATUS WITHOUT WRITTEN PERMISSION. | SCALE: NTS                        | SHEET :                 | 3 OF 3 |  |  |
|                                                   |                                                                                                                                                                                               | DRAWING NUMBER                    | •                       | ISSUE  |  |  |
| YOUR CONNECTION TO QUALITY & SERVICE              |                                                                                                                                                                                               | 342 Assembly                      |                         | 1      |  |  |