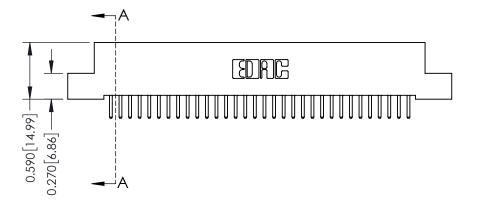

- **Contact Bend Details**
- **Mounting Options**

342 / 392 Card Edge Connector Part Number: 392-064-520-208

YOUR CONNECTION TO QUALITY & SERVICE

|   | ACAD REFERENCE NO | 342 ENG MASTER          |
|---|-------------------|-------------------------|
|   | DRAWN: J.LEE      | DATE: <b>OCT. 06/09</b> |
|   | CHECKED:          |                         |
|   | SCALE: NTS        | SHEET 1 OF 3            |
| ) | DRAWING NUMBER    | ISSUE                   |

342 Assembly

THIS IS A C.A.D. GENERATED DRAWING DO NOT MAKE MANUAL REVISIONS TO MASTER. ISSUE NUMBER

ORIGINAL

1

| 342 / 392 Series Card Edge Connector |                                                                                                                                                                                                 |          | ACAD REFERENCE NO. 342 ENG MASTER |                  |        |  |
|--------------------------------------|-------------------------------------------------------------------------------------------------------------------------------------------------------------------------------------------------|----------|-----------------------------------|------------------|--------|--|
| Contact Bend Detail                  |                                                                                                                                                                                                 | DRAWN:   | J.LEE                             | DATE: OCT. 06/09 |        |  |
|                                      |                                                                                                                                                                                                 | CHECKED: |                                   | DATE:            |        |  |
| TORONTO, ONTARIO                     | THESE DRAWINGS AND SPECIFICATIONS ARE THE PROPERTY OF EDAC INC.,AND SHALL NOT BE REPRODUCED,OR COPIED OR USED AS THE BASIS FOR THE MANUFACTURE OR SALE OF APPARATUS WITHOUT WRITTEN PERMISSION. | SCALE:   | NTS                               | SHEET :          | 2 OF 3 |  |
|                                      |                                                                                                                                                                                                 | DRAWING  | NUMBER                            |                  | ISSUE  |  |
| YOUR CONNECTION TO QUALITY & SERVICE |                                                                                                                                                                                                 | 3        | 42 Assembly                       |                  | 1      |  |