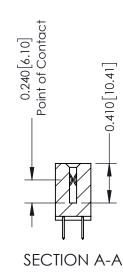

**Mounting Option** 

08-#4-40 Unified Threaded Inserts

**Contact Detail** 

520-P.C. Tail .030x.018(0.76x0.46) - Tail LG=.185(4.70) .100 [2.54] Contact Spacing x .200 [5.08] Row Spacing

**See Accompanying Pages for:** 

- **Contact Bend Details**
- **Mounting Options**

342 / 392 Card Edge Connector Part Number: 392-064-520-208

YOUR CONNECTION TO QUALITY & SERVICE

|   | ACAD REFERENCE NO | 342 ENG MASTER          |
|---|-------------------|-------------------------|
|   | DRAWN: J.LEE      | DATE: <b>OCT. 06/09</b> |
|   | CHECKED:          |                         |
|   | SCALE: NTS        | SHEET 1 OF 3            |
| ) | DRAWING NUMBER    | ISSUE                   |