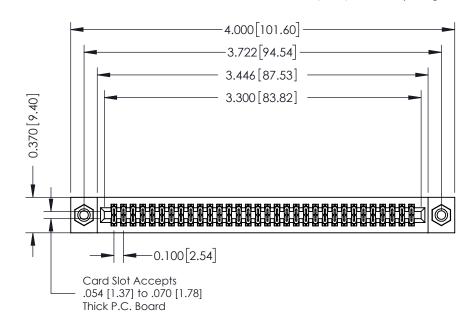

342 Assembly

THIS IS A C.A.D. GENERATED DRAWING DO NOT MAKE MANUAL REVISIONS TO MASTER. ISSUE NUMBER

ORIGINAL

1

| 342 / 392 Series Card Edge Connector |                                                                                                                                                                                                 |          | ACAD REFERENCE NO. 342 ENG MASTER |                  |        |  |
|--------------------------------------|-------------------------------------------------------------------------------------------------------------------------------------------------------------------------------------------------|----------|-----------------------------------|------------------|--------|--|
| Contact Bend Detail                  |                                                                                                                                                                                                 | DRAWN:   | J.LEE                             | DATE: OCT. 06/09 |        |  |
|                                      |                                                                                                                                                                                                 | CHECKED: |                                   | DATE:            |        |  |
| TORONTO, ONTARIO                     | THESE DRAWINGS AND SPECIFICATIONS ARE THE PROPERTY OF EDAC INC.,AND SHALL NOT BE REPRODUCED,OR COPIED OR USED AS THE BASIS FOR THE MANUFACTURE OR SALE OF APPARATUS WITHOUT WRITTEN PERMISSION. | SCALE:   | NTS                               | SHEET :          | 2 OF 3 |  |
|                                      |                                                                                                                                                                                                 | DRAWING  | NUMBER                            |                  | ISSUE  |  |
| YOUR CONNECTION TO QUALITY & SERVICE |                                                                                                                                                                                                 | 3        | 42 Assembly                       |                  | 1      |  |