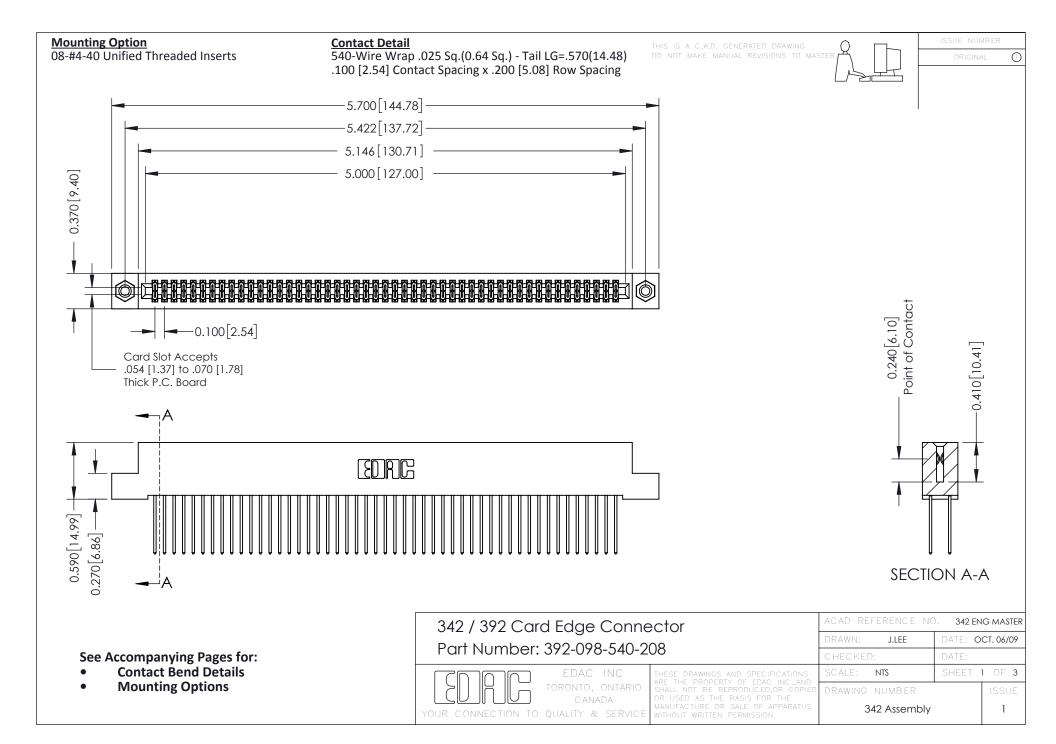

THIS IS A C.A.D. GENERATED DRAWING DO NOT MAKE MANUAL REVISIONS TO MASTER. ISSUE NUMBER

ORIGINAL

1



| 342 / 392 Series Card Edge Connector<br>Contact Bend Detail |                                                                                                                                                                                                  | ACAD REFERENCE NO. 342 ENG MASTER |             |                  |        |
|-------------------------------------------------------------|--------------------------------------------------------------------------------------------------------------------------------------------------------------------------------------------------|-----------------------------------|-------------|------------------|--------|
|