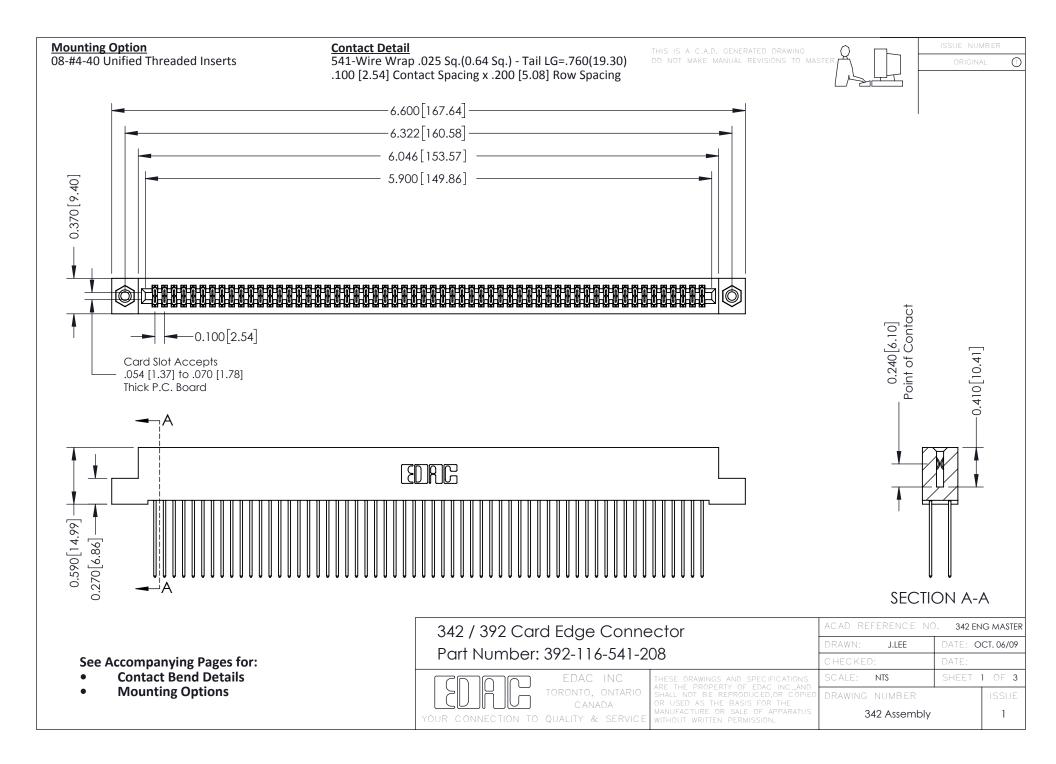

THIS IS A C.A.D. GENERATED DRAWING DO NOT MAKE MANUAL REVISIONS TO MASTER. ISSUE NUMBER

ORIGINAL

1



| 342 / 392 Series Card Edge Connector<br>Contact Bend Detail |                                                                                                                                                                                                  | ACAD REFERENCE NO. 342 ENG MASTER |             |                  |        |
|-------------------------------------------------------------|--------------------------------------------------------------------------------------------------------------------------------------------------------------------------------------------------|-----------------------------------|-------------|------------------|--------|
|