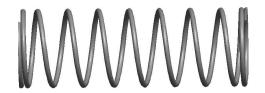

## **NOTES:**

Material : Spring Steel
Finish : Glod Irridite

3. Ends: Closed and Ground

4. Total Coils: 10.000

5. Sugg. Max. Deflection: 0.980 (in)6. Sugg. Max. Load: 2.300 (lbs)

7. All Drawing Dimensions are in Inches [mm]