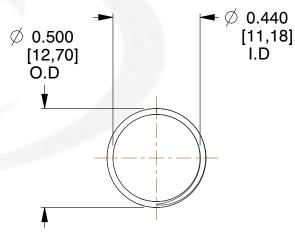

## **NOTES:**

Material : Spring Steel
Finish : Glod Irridite

3. Ends: Closed and Ground

4. Total Coils: 10.000

5. Sugg. Max. Deflection: 0.980 (in)6. Sugg. Max. Load: 2.300 (lbs)

7. All Drawing Dimensions are in Inches [mm]