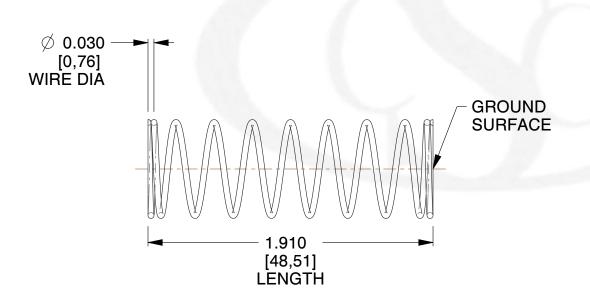

## **NOTES:**

Material : Spring Steel
Finish : Glod Irridite

3. Ends: Closed and Ground

4. Total Coils: 10.000

5. Sugg. Max. Deflection: 0.980 (in)6. Sugg. Max. Load: 2.300 (lbs)

7. All Drawing Dimensions are in Inches [mm]