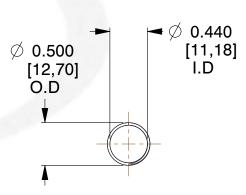

## **NOTES:**

1. Material : Spring Steel 2. Finish : Glod Irridite

3. Ends: Closed and Ground

4. Total Coils: 10.000

5. Sugg. Max. Deflection: 1.600 (in)6. Sugg. Max. Load: 2.300 (lbs)

7. All Drawing Dimensions are in Inches [mm]