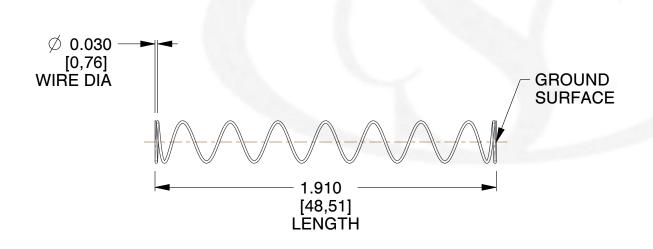

## **NOTES:**

1. Material : Spring Steel 2. Finish : Glod Irridite

3. Ends: Closed and Ground

4. Total Coils: 10.000

5. Sugg. Max. Deflection: 1.600 (in)6. Sugg. Max. Load: 2.300 (lbs)

7. All Drawing Dimensions are in Inches [mm]