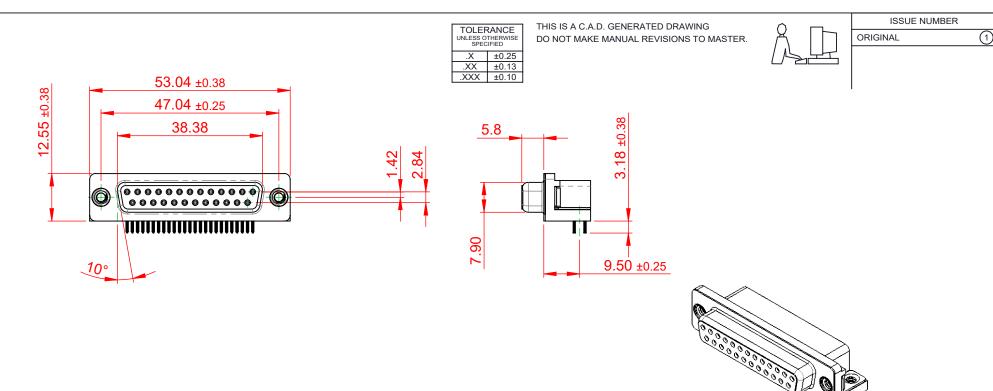

NOTES:

MATERIAL: HOUSING: SHELL: CONTACT:

THERMOPLASTIC POLYESTER, UL94V-0 STEEL, NICKEL PLATED COPPER ALLOY, 30µ GOLD PLATING

OPERATING TEMPERATURE: -55°C TO +85°C

**CURRENT RATING: 3A PER CONTACT** CONTACT RESISTAN INSULATOR RESIST DIELECTRIC WITHSTANDING VC

|         | 25mΩ MAX.<br>5000MΩ min. |
|---------|--------------------------|
| OLTAGE: | 1000V AC rms             |

|      | 622 SERIES D-SUB CONNECTOR           |                                                                                                                                                                                                                | SW REFERENCE NO.: 622 ASSEMBLY |                    |       |
|------|--------------------------------------|----------------------------------------------------------------------------------------------------------------------------------------------------------------------------------------------------------------|--------------------------------|--------------------|-------|
|      |                                      |                                                                                                                                                                                                                | DRAWN: C.B                     | DATE: AUG. 01/2018 |       |
|      |                                      |                                                                                                                                                                                                                | CHECKED:                       | DATE:              |       |
| EDAG | EDAC INC                             | THESE DRAWINGS AND SPECIFICATIONS<br>ARE THE PROPERTY OF EDAC INC.,AND<br>SHALL NOT BE REPRODUCED,OR COPIED<br>OR USED AS THE BASIS FOR THE<br>MANUFACTURE OR SALE OF APPARATUS<br>WITHOUT WRITTEN PERMISSION. | SCALE: (IN C.A.D. 1:1)         | SHEET 1 OF         | 1     |
|      | TORONTO, ONTARIO<br>CANADA           |                                                                                                                                                                                                                | DRAWING NUMBER: 622-025-0      | 668-032            | ISSUE |
|      | YOUR CONNECTION TO QUALITY & SERVICE |                                                                                                                                                                                                                | PART NUMBER: 622-025-          | 668-032            | 1     |

THIS SERIES FULLY CONFORMS TO THE EUROPEAN UNION DIRECTIVES 2011/65/EU FOR RoHS COMPLIANCY.