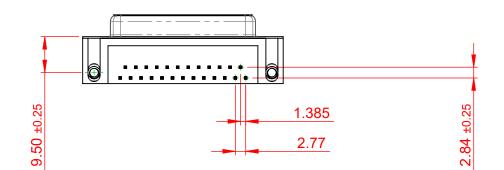

NOTES:

MATERIAL: HOUSING: SHELL: CONTACT:

THERMOPLASTIC POLYESTER, UL94V-0 STEEL, NICKEL PLATED COPPER ALLOY, 30µ GOLD PLATING

OPERATING TEMPERATURE: -55°C TO +85°C

**CURRENT RATING: 3A PER CONTACT** CONTACT RESISTAN INSULATOR RESIST DIELECTRIC WITHSTANDING VC

|         | 25mΩ MAX.<br>5000MΩ min. |
|---------|--------------------------|
| OLTAGE: | 1000V AC rms             |

|      | 622 SERIES D-SUB CONNECTOR           |                                                                                                                                                                                                                | SW REFERENCE NO.: 622 ASSEMBLY |                    |       |
|------|--------------------------------------|----------------------------------------------------------------------------------------------------------------------------------------------------------------------------------------------------------------|--------------------------------|--------------------|-------|
|      |                                      |                                                                                                                                                                                                                | DRAWN: C.B                     | DATE: AUG. 01/2018 |       |
|      |                                      |                                                                                                                                                                                                                | CHECKED:                       | DATE:              |       |
| EDAG | EDAC INC                             | THESE DRAWINGS AND SPECIFICATIONS<br>ARE THE PROPERTY OF EDAC INC.,AND<br>SHALL NOT BE REPRODUCED,OR COPIED<br>OR USED AS THE BASIS FOR THE<br>MANUFACTURE OR SALE OF APPARATUS<br>WITHOUT WRITTEN PERMISSION. | SCALE: (IN C.A.D. 1:1)         | SHEET 1 OF         | 1     |
|      | TORONTO, ONTARIO<br>CANADA           |                                                                                                                                                                                                                | DRAWING NUMBER: 622-025-0      | 668-032            | ISSUE |
|      | YOUR CONNECTION TO QUALITY & SERVICE |                                                                                                                                                                                                                | PART NUMBER: 622-025-          | 668-032            | 1     |

THIS SERIES FULLY CONFORMS TO THE EUROPEAN UNION DIRECTIVES 2011/65/EU FOR RoHS COMPLIANCY.