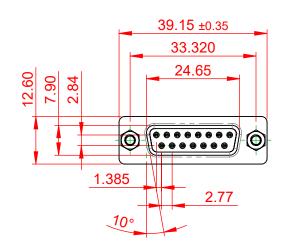

## NOTES:

MATERIAL:

HOUSING: THERMOPLASTIC POLYESTER, UL94V-0 SHELL: STEEL, TIN PLATED CONTACT: COPPER ALLOY, 30µ GOLD PLATED OPERATING TEMPERATURE: -55°C to +105°C

CURRENT RATING: 3A PER CONTACT CONTACT RESISTANCE: 25mΩ MAX. INSULATOR RESISTANCE: 5000MΩ min. DIELECTRIC WITHSTANDING VOLTAGE: 1000V AC rms

|                                                                                |                                                                                                                                                                                                                | SW REFERENCE NO.: 628 ASSEMBLY |                  |       |
|--------------------------------------------------------------------------------|----------------------------------------------------------------------------------------------------------------------------------------------------------------------------------------------------------------|--------------------------------|------------------|-------|
|                                                                                |                                                                                                                                                                                                                | DRAWN: C.B                     | DATE: AUG. 01/20 | 018   |
|                                                                                |                                                                                                                                                                                                                | CHECKED:                       | DATE:            |       |
| EDAC INC<br>TORONTO, ONTARIO<br>CANADA<br>YOUR CONNECTION TO QUALITY & SERVICE | THESE DRAWINGS AND SPECIFICATIONS<br>ARE THE PROPERTY OF EDAC INC.,AND<br>SHALL NOT BE REPRODUCED,OR COPIED<br>OR USED AS THE BASIS FOR THE<br>MANUFACTURE OR SALE OF APPARATUS<br>WITHOUT WRITTEN PERMISSION. | SCALE: 1:1                     | SHEET 1 OF       | 1     |
|                                                                                |                                                                                                                                                                                                                | DRAWING NUMBER: 628-015-0      | 681-277          | ISSUE |
|                                                                                |                                                                                                                                                                                                                | PART NUMBER: 628-015-0         | 681-277          | 1     |