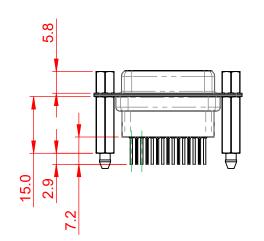

## NOTES:

MATERIAL:

HOUSING: THERMOPLASTIC POLYESTER, UL94V-0 SHELL: STEEL, TIN PLATED CONTACT: COPPER ALLOY, 30µ GOLD PLATED OPERATING TEMPERATURE: -55°C to +105°C

CURRENT RATING: 3A PER CONTACT CONTACT RESISTANCE: 25mΩ MAX. INSULATOR RESISTANCE: 5000MΩ min. DIELECTRIC WITHSTANDING VOLTAGE: 1000V AC rms

|                                                                                |                                                                                                                                                                                                                | SW REFERENCE NO.: 628 ASSEMBLY |                  |       |
|--------------------------------------------------------------------------------|----------------------------------------------------------------------------------------------------------------------------------------------------------------------------------------------------------------|--------------------------------|------------------|-------|
|                                                                                |                                                                                                                                                                                                                | DRAWN: C.B                     | DATE: AUG. 01/20 | 018   |
|                                                                                |                                                                                                                                                                                                                | CHECKED:                       | DATE:            |       |
| EDAC INC<br>TORONTO, ONTARIO<br>CANADA<br>YOUR CONNECTION TO QUALITY & SERVICE | THESE DRAWINGS AND SPECIFICATIONS<br>ARE THE PROPERTY OF EDAC INC.,AND<br>SHALL NOT BE REPRODUCED,OR COPIED<br>OR USED AS THE BASIS FOR THE<br>MANUFACTURE OR SALE OF APPARATUS<br>WITHOUT WRITTEN PERMISSION. | SCALE: 1:1                     | SHEET 1 OF       | 1     |
|                                                                                |                                                                                                                                                                                                                | DRAWING NUMBER: 628-015-0      | 681-277          | ISSUE |
|                                                                                |                                                                                                                                                                                                                | PART NUMBER: 628-015-0         | 681-277          | 1     |