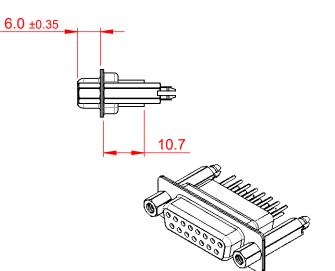

## NOTES:

MATERIAL:

HOUSING: THERMOPLASTIC POLYESTER, UL94V-0 SHELL: STEEL, TIN PLATED CONTACT: COPPER ALLOY, 30µ GOLD PLATED OPERATING TEMPERATURE: -55°C to +105°C

CURRENT RATING: 3A PER CONTACT CONTACT RESISTANCE: 25mΩ MAX. INSULATOR RESISTANCE: 5000MΩ min. DIELECTRIC WITHSTANDING VOLTAGE: 1000V AC rms

|                                                                                |                                                                                                                                                                                                                | SW REFERENCE NO.: 628 ASSEMBLY |                  |       |
|--------------------------------------------------------------------------------|----------------------------------------------------------------------------------------------------------------------------------------------------------------------------------------------------------------|--------------------------------|------------------|-------|
|                                                                                |                                                                                                                                                                                                                | DRAWN: C.B                     | DATE: AUG. 01/20 | 018   |
|                                                                                |                                                                                                                                                                                                                | CHECKED:                       | DATE:            |       |
| EDAC INC<br>TORONTO, ONTARIO<br>CANADA<br>YOUR CONNECTION TO QUALITY & SERVICE | THESE DRAWINGS AND SPECIFICATIONS<br>ARE THE PROPERTY OF EDAC INC.,AND<br>SHALL NOT BE REPRODUCED,OR COPIED<br>OR USED AS THE BASIS FOR THE<br>MANUFACTURE OR SALE OF APPARATUS<br>WITHOUT WRITTEN PERMISSION. | SCALE: 1:1                     | SHEET 1 OF       | 1     |
|                                                                                |                                                                                                                                                                                                                | DRAWING NUMBER: 628-015-0      | 681-277          | ISSUE |
|                                                                                |                                                                                                                                                                                                                | PART NUMBER: 628-015-0         | 681-277          | 1     |