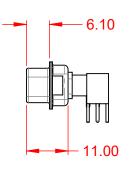

THIS IS A C.A.D. GENERATED DRAWING DO NOT MAKE MANUAL REVISIONS TO MASTER.



**ISSUE NUMBER** ORIGINAL (1)





NOTES:

MATERIAL: HOUSING: SHELL: CONTACT:

THERMOPLASTIC POLYESTER, UL94V-0 STEEL, TIN PLATED COPPER ALLOY, 30µ" GOLD PLATED



75Ω (IMPEDANCE) POWER/CO-AX CONTACT RATING: (IF PRESENT) SIGNAL CONTACT CURRENT RATING: 5A PER CONTACT SIGNAL CONTACT RESISTANCE:  $10m\Omega$  MAX. **INSULATOR RESISTANCE:** 

DIELECTRIC WITHSTANDING VOLTAGE:

**OPERATING TEMPERATURE:** 

-55°C ~ 125°C

5000MΩ min.

1000V AC rms



|                                      | COMBINATION D-SUB                                                                                                                                                                                              |                                 | SW REFERENCE NO.: 629 COMBO ASSEMBLY |       |  |
|--------------------------------------|-----------