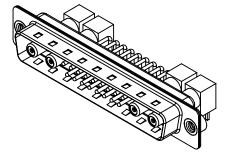

**OPERATING TEMPERATURE:** 

-55°C ~ 125°C

5000MΩ min.

1000V AC rms

|                                      | COMBINATION D-SUB                                                                                                                                                                                              |                                 | SW REFERENCE NO.: 629 COMBO ASSEMBLY |       |  |
|--------------------------------------|----------------------------------------------------------------------------------------------------------------------------------------------------------------------------------------------------------------|---------------------------------|--------------------------------------|-------|--|
| COMBINATION                          |                                                                                                                                                                                                                |                                 | DATE: JAN. 01/20                     | 19    |  |
|                                      |                                                                                                                                                                                                                |                                 | DATE:                                |       |  |
| EDAC INC                             | THESE DRAWINGS AND SPECIFICATIONS<br>ARE THE PROPERTY OF EDAC INC.,AND<br>SHALL NOT BE REPRODUCED,OR COPIED<br>OR USED AS THE BASIS FOR THE<br>MANUFACTURE OR SALE OF APPARATUS<br>WITHOUT WRITTEN PERMISSION. | SCALE: (IN C.A.D. 1:1)          | SHEET 1 OF                           | 2     |  |
| TORONTO, ONTARIO<br>CANADA           |                                                                                                                                                                                                                | DRAWING NUMBER: 629-21W4640-7T2 |                                      | ISSUE |  |
| YOUR CONNECTION TO QUALITY & SERVICE |                                                                                                                                                                                                                | PART NUMBER: 629-21W4           | 4640-7T2                             | 1     |  |