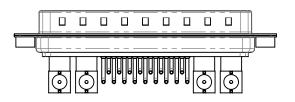

THIS IS A C.A.D. GENERATED DRAWING DO NOT MAKE MANUAL REVISIONS TO MASTER.



**ISSUE NUMBER** ORIGINAL (1)





NOTES:

MATERIAL: HOUSING: SHELL: CONTACT:

THERMOPLASTIC POLYESTER, UL94V-0 STEEL, TIN PLATED COPPER ALLOY, 30µ" GOLD PLATED



75Ω (IMPEDANCE) POWER/CO-AX CONTACT RATING: (IF PRESENT) SIGNAL CONTACT CURRENT RATING: 5A PER CONTACT SIGNAL CONTACT RESISTANCE:  $10m\Omega$  MAX. **INSULATOR RESISTANCE:** 

DIELECTRIC WITHSTANDING VOLTAGE:

**OPERATING TEMPERATURE:** 

-55°C ~ 125°C

5000MΩ min.

1000V AC rms



|                                      | COMBINATION D-SUB                                                                                                                                                                                              |                                 | SW REFERENCE NO.: 629 COMBO ASSEMBLY |       |  |
|--------------------------------------|--------------------------------------------------------------------------------------------------------------------------------------------