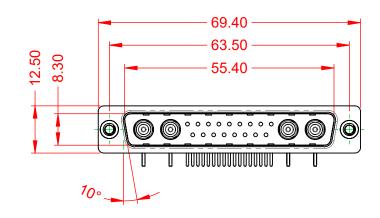

**OPERATING TEMPERATURE:** 

-55°C ~ 125°C

5000MΩ min.

1000V AC rms

|                                      | COMBINATION D-SUB                                                                                                                                                                                              |                                 | SW REFERENCE NO.: 629 COMBO ASSEMBLY |       |  |
|--------------------------------------|----------------------------------------------------------------------------------------------------------------------------------------------------------------------------------------------------------------|---------------------------------|--------------------------------------|-------|--|
| COMBINATION                          |                                                                                                                                                                                                                |                                 | DATE: JAN. 01/20                     | 19    |  |
|                                      |                                                                                                                                                                                                                |                                 | DATE:                                |       |  |
| EDAC INC                             | THESE DRAWINGS AND SPECIFICATIONS<br>ARE THE PROPERTY OF EDAC INC.,AND<br>SHALL NOT BE REPRODUCED,OR COPIED<br>OR USED AS THE BASIS FOR THE<br>MANUFACTURE OR SALE OF APPARATUS<br>WITHOUT WRITTEN PERMISSION. | SCALE: (IN C.A.D. 1:1)          | SHEET 1 OF                           | 2     |  |
| TORONTO, ONTARIO<br>CANADA           |                                                                                                                                                                                                                | DRAWING NUMBER: 629-21W4640-7T2 |                                      | ISSUE |  |
| YOUR CONNECTION TO QUALITY & SERVICE |                                                                                                                                                                                                                | PART NUMBER: 629-21W4           | 4640-7T2                             | 1     |  |