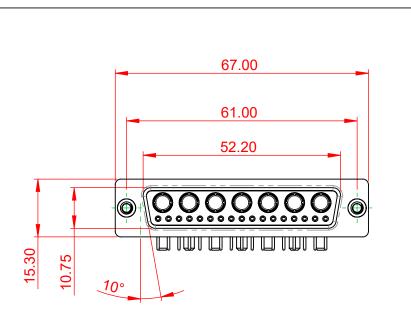

THIS IS A C.A.D. GENERATED DRAWING TOLERANCE UNLESS OTHERWISE SPECIFIED DO NOT MAKE MANUAL REVISIONS TO MASTER. .X ±0.25 .XX ±0.13 .XXX ±0.05

> 10.70 5.80

3.20

THIS SERIES FULLY CONFORMS TO THE EUROPEAN UNION DIRECTIVES 2011/65/EU FOR RoHS COMPLIANCY.

SIGNAL CONTACT RESISTANCE:  $10m\Omega$  MAX.

**INSULATOR RESISTANCE:** DIELECTRIC WITHSTANDING VOLTAGE: 5000MΩ min.

-55°C ~ 125°C

1000V AC rms

|                 |                                      |                                                                                                                                                                                                                | SW REFERENCE NO.: 630 COMBO ASSEMBLY |                  |       |
|-----------------|--------------------------------------|----------------------------------------------------------------------------------------------------------------------------------------------------------------------------------------------------------------|--------------------------------------|------------------|-------|
|                 |                                      |                                                                                                                                                                                                                | DRAWN: C.B                           | DATE: JAN. 01/20 | 19    |
|                 |                                      |                                                                                                                                                                                                                | CHECKED:                             | DATE:            |       |
| YOUR CONNECTION | EDAC INC                             | THESE DRAWINGS AND SPECIFICATIONS<br>ARE THE PROPERTY OF EDAC INC.,AND<br>SHALL NOT BE REPRODUCED,OR COPIED<br>OR USED AS THE BASIS FOR THE<br>MANUFACTURE OR SALE OF APPARATUS<br>WITHOUT WRITTEN PERMISSION. | SCALE: (IN C.A.D. 1:1)               | SHEET 1 OF       | 2     |
|                 | TORONTO, ONTARIO<br>CANADA           |                                                                                                                                                                                                                | DRAWING NUMBER: 630-24W7240-2T2      |                  | ISSUE |
|                 | YOUR CONNECTION TO QUALITY & SERVICE |                                                                                                                                                                                                                | PART NUMBER: 630-24W                 | 7240-2T2         | 1     |