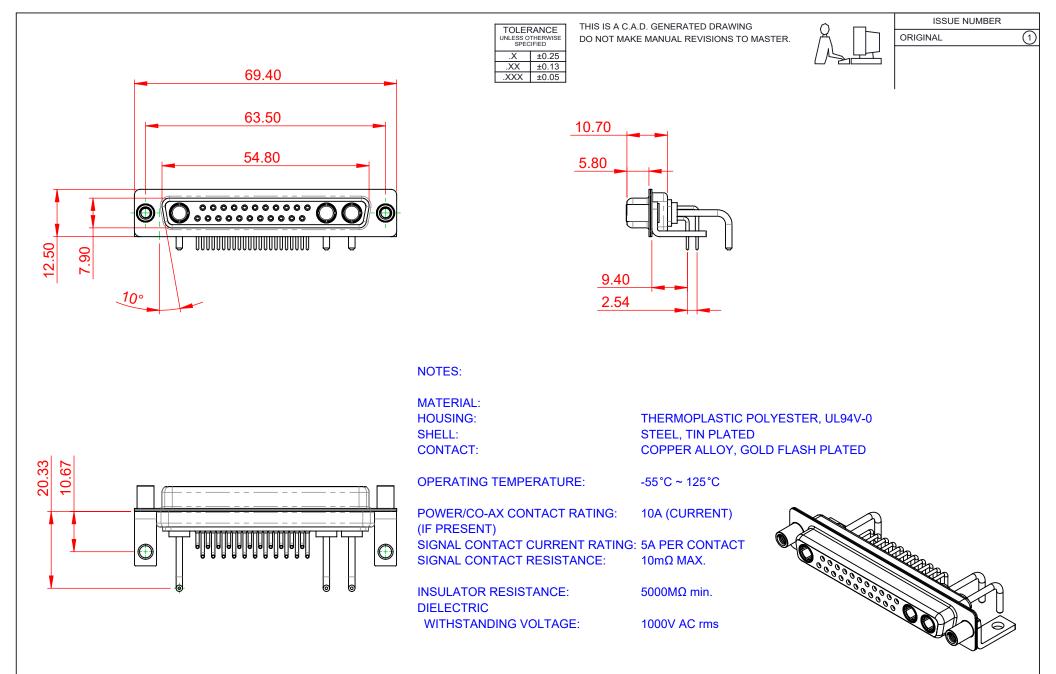

|                    | COMBINATION D-SUB                      |                                                                                                                                                                                                                |                          | SW REFERENCE NO.: 630 COMBO ASSEMBLY |          |                    |       |  |
|--------------------|----------------------------------------|----------------------------------------------------------------------------------------------------------------------------------------------------------------------------------------------------------------|--------------------------|--------------------------------------|----------|--------------------|-------|--|
|                    |                                        |                                                                                                                                                                                                                |                          | DRAWN: C.B                           |          | DATE: JAN. 01/2019 |       |  |
|                    |                                        |                                                                                                                                                                                                                |                          | CHECKED:                             |          | DATE:              |       |  |
|                    | EDAC INC<br>TORONTO, ONTARIO<br>CANADA | THESE DRAWINGS AND SPECIFICATIONS<br>ARE THE PROPERTY OF EDAC INC.,AND<br>SHALL NOT BE REPRODUCED,OR COPIED<br>OR USED AS THE BASIS FOR THE<br>MANUFACTURE OR SALE OF APPARATUS<br>WITHOUT WRITTEN PERMISSION. | SCALE: (IN C.A.D.        | 1:1)                                 | SHEET 1  | OF                 | 2     |  |
|                    |                                        |                                                                                                                                                                                                                | DRAWING NUMBER: 630-25W3 |                                      | 3250-1T6 |                    | ISSUE |  |
| YOUR CONNECTION TO | QUALITY & SERVICE                      |                                                                                                                                                                                                                | PART NUMBER:             | 630-25W                              | 3250-1T6 |                    | 1     |  |