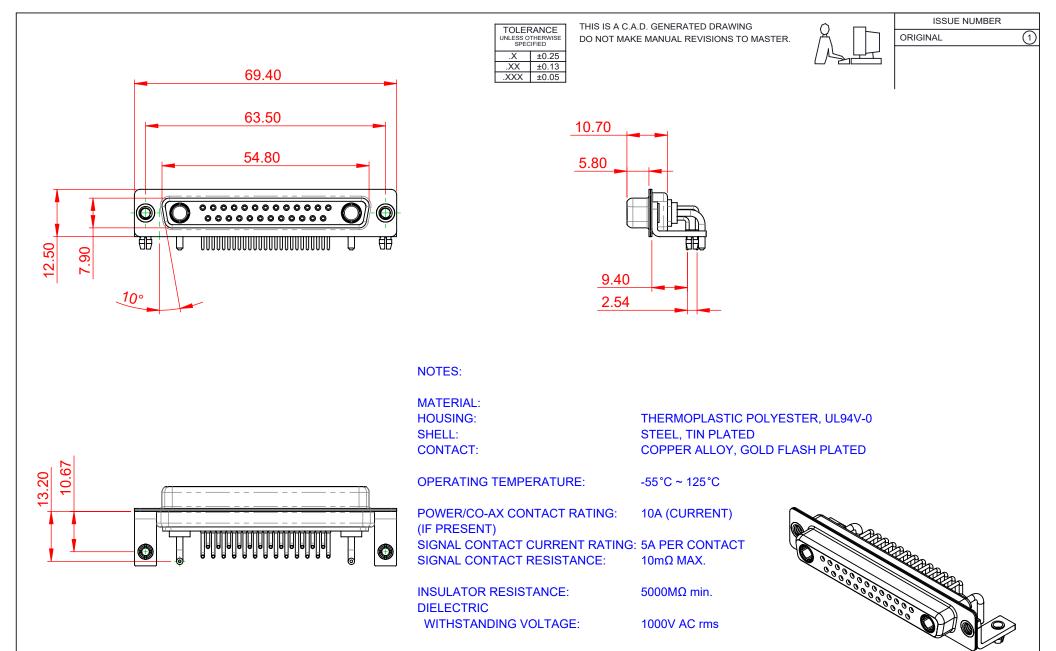

| COMBINATION D-SUB                                                              |                                                                                                                                                                                                                | SW REFERENCE NO.: 630 COMBO ASSEMBLY |                    |       |
|--------------------------------------------------------------------------------|----------------------------------------------------------------------------------------------------------------------------------------------------------------------------------------------------------------|--------------------------------------|--------------------|-------|
|                                                                                |                                                                                                                                                                                                                | DRAWN: C.B                           | DATE: JAN. 01/2019 |       |
|                                                                                |                                                                                                                                                                                                                | CHECKED: DATE:                       |                    |       |
| EDAC INC<br>TORONTO, ONTARIO<br>CANADA<br>YOUR CONNECTION TO QUALITY & SERVICE | THESE DRAWINGS AND SPECIFICATIONS<br>ARE THE PROPERTY OF EDAC INC.,AND<br>SHALL NOT BE REPRODUCED,OR COPIED<br>OR USED AS THE BASIS FOR THE<br>MANUFACTURE OR SALE OF APPARATUS<br>WITHOUT WRITTEN PERMISSION. | SCALE: (IN C.A.D. 1:1)               | SHEET 1 OF         | 2     |
|                                                                                |                                                                                                                                                                                                                | DRAWING NUMBER: 630-27W2240-1TB      |                    | ISSUE |
|                                                                                |                                                                                                                                                                                                                | PART NUMBER: 630-27W                 | 2240-1TB           | 1     |