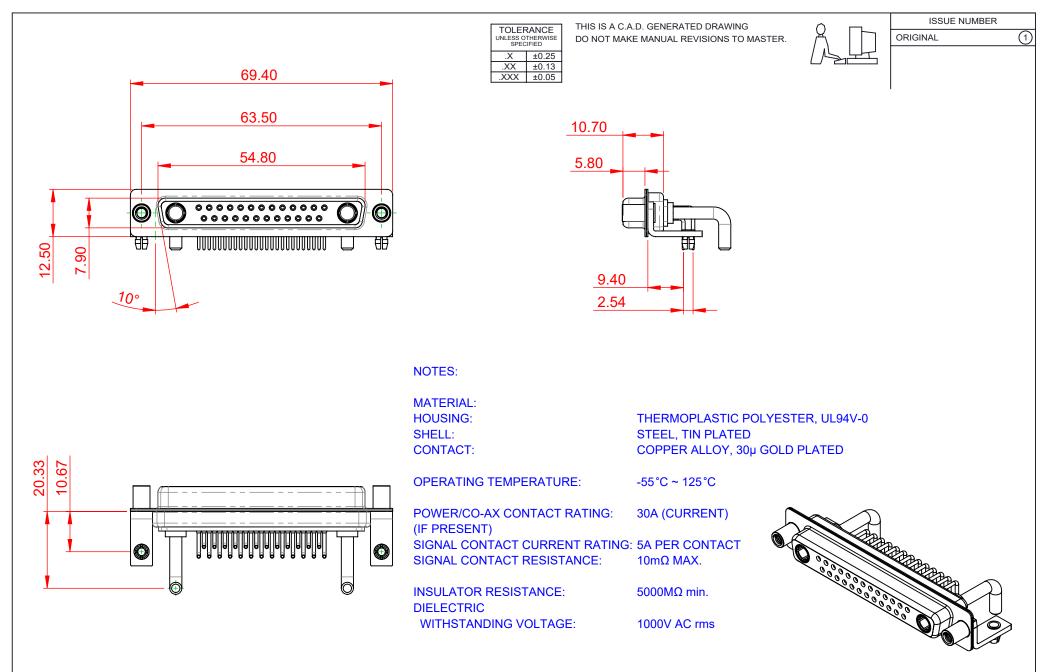

| COMBINATION D-SUB                                                              |                                                                                                                                                                                                                | SW REFERENCE NO.: 630 COMBO ASSEMBLY |                  |       |
|--------------------------------------------------------------------------------|----------------------------------------------------------------------------------------------------------------------------------------------------------------------------------------------------------------|--------------------------------------|------------------|-------|
|                                                                                |                                                                                                                                                                                                                | DRAWN: C.B                           | DATE: JAN. 01/20 | 19    |
|                                                                                |                                                                                                                                                                                                                | CHECKED:                             | DATE:            |       |
| EDAG INC<br>TORONTO, ONTARIO<br>CANADA<br>YOUR CONNECTION TO QUALITY & SERVICE | THESE DRAWINGS AND SPECIFICATIONS<br>ARE THE PROPERTY OF EDAC INC.,AND<br>SHALL NOT BE REPRODUCED,OR COPIED<br>OR USED AS THE BASIS FOR THE<br>MANUFACTURE OR SALE OF APPARATUS<br>WITHOUT WRITTEN PERMISSION. | SCALE: (IN C.A.D. 1:1)               | SHEET 1 OF       | 2     |
|                                                                                |                                                                                                                                                                                                                | DRAWING NUMBER: 630-27W2650-3TD      |                  | ISSUE |
|                                                                                |                                                                                                                                                                                                                | PART NUMBER: 630-27W2                | 2650-3TD         | 1     |