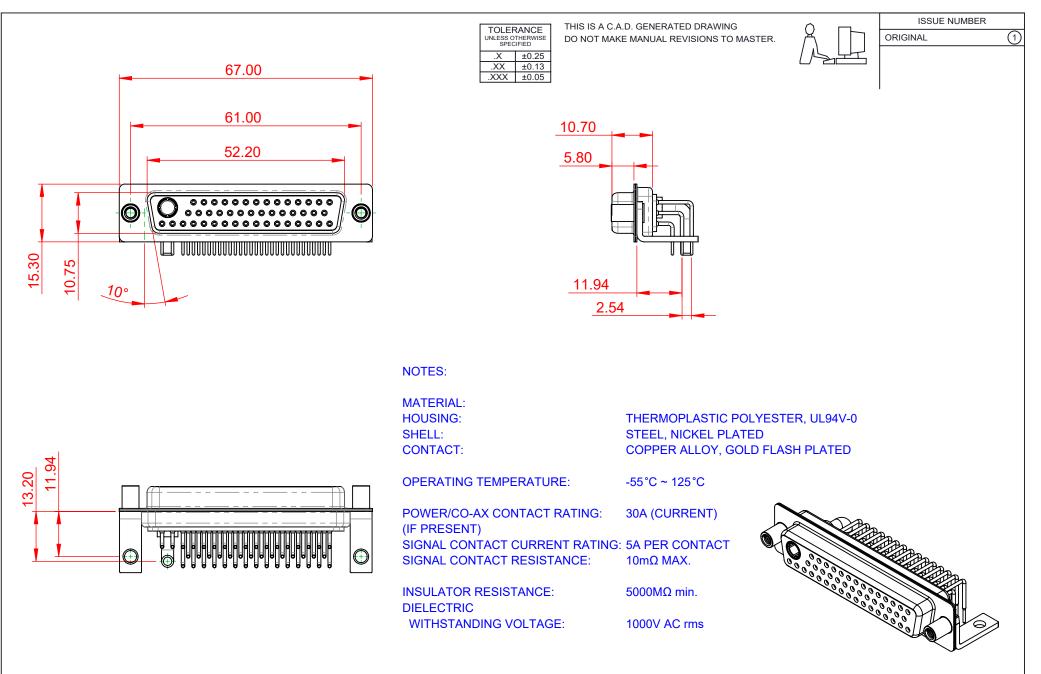

| COMBINATION D-SUB                                                              |                                                                                                                                                                                                                | SW REFERENCE NO.: 630 COMBO ASSEMBLY |                  |       |
|--------------------------------------------------------------------------------|----------------------------------------------------------------------------------------------------------------------------------------------------------------------------------------------------------------|--------------------------------------|------------------|-------|
|                                                                                |                                                                                                                                                                                                                | DRAWN: C.B                           | DATE: JAN. 01/20 | 19    |
|                                                                                |                                                                                                                                                                                                                | CHECKED:                             | DATE:            |       |
| EDAC INC<br>TORONTO, ONTARIO<br>CANADA<br>YOUR CONNECTION TO QUALITY & SERVICE | THESE DRAWINGS AND SPECIFICATIONS<br>ARE THE PROPERTY OF EDAC INC.,AND<br>SHALL NOT BE REPRODUCED,OR COPIED<br>OR USED AS THE BASIS FOR THE<br>MANUFACTURE OR SALE OF APPARATUS<br>WITHOUT WRITTEN PERMISSION. | SCALE: (IN C.A.D. 1:1)               | SHEET 1 OF       | 2     |
|                                                                                |                                                                                                                                                                                                                | DRAWING NUMBER: 630-47W              | 1240-3NE         | ISSUE |
|                                                                                |                                                                                                                                                                                                                | PART NUMBER: 630-47W                 | 1240-3NE         | 1     |