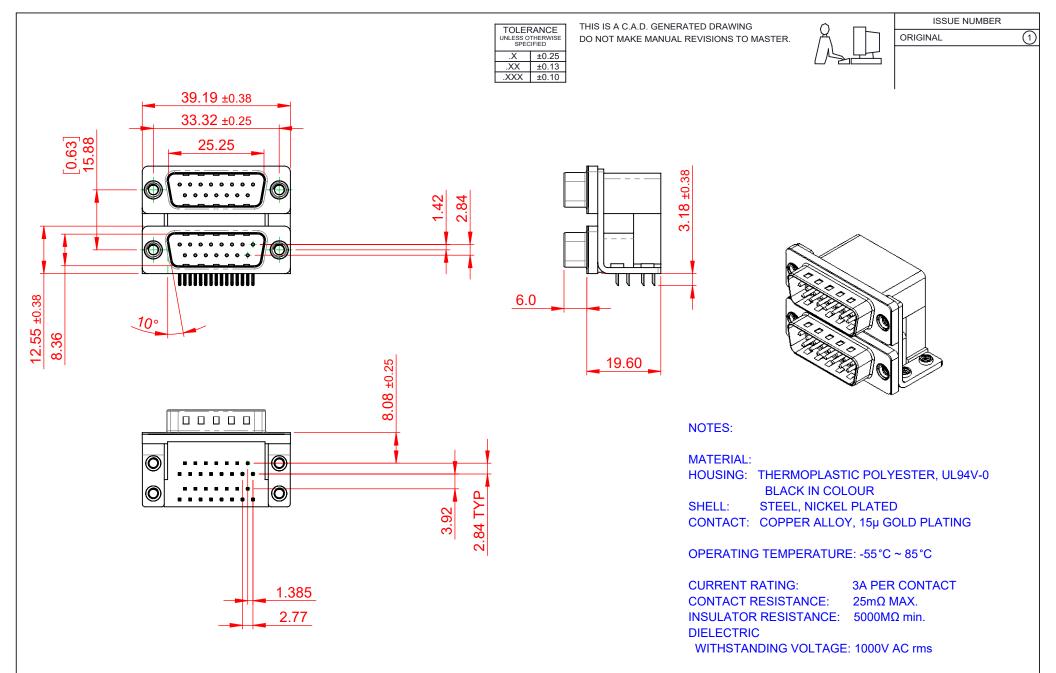

|      |               |                                        |                                                                                                                                                                                                                |                 | SW REFERENCE NO.: 661 ASSEMBLY |                    |       |       |    |  |
|------|---------------|----------------------------------------|----------------------------------------------------------------------------------------------------------------------------------------------------------------------------------------------------------------|-----------------|--------------------------------|--------------------|-------|-------|----|--|
|      | 661 5         | SERIES D-SUB C                         | CONNECTOR                                                                                                                                                                                                      | DRAWN: C.B      |                                | DATE: AUG. 01/2018 |       |       | 18 |  |
|      |               |                                        |                                                                                                                                                                                                                |                 | CHECKED:                       |                    | DATE: |       |    |  |
|      | EDAC          | EDAC INC<br>TORONTO, ONTARIO<br>CANADA | THESE DRAWINGS AND SPECIFICATIONS<br>ARE THE PROPERTY OF EDAC INC.,AND<br>SHALL NOT BE REPRODUCED,OR COPIED<br>OR USED AS THE BASIS FOR THE<br>MANUFACTURE OR SALE OF APPARATUS<br>WITHOUT WRITTEN PERMISSION. | SCALE: 1:1      |                                | SHEET              | 1     | OF    | 1  |  |
|      |               |                                        |                                                                                                                                                                                                                | DRAWING NUMBER: | 364-051                        |                    |       | ISSUE |    |  |
| YOUR | CONNECTION TO | QUALITY & SERVICE                      |                                                                                                                                                                                                                | PART NUMBER:    | 661-015-3                      | 364-051            |       |       | 1  |  |