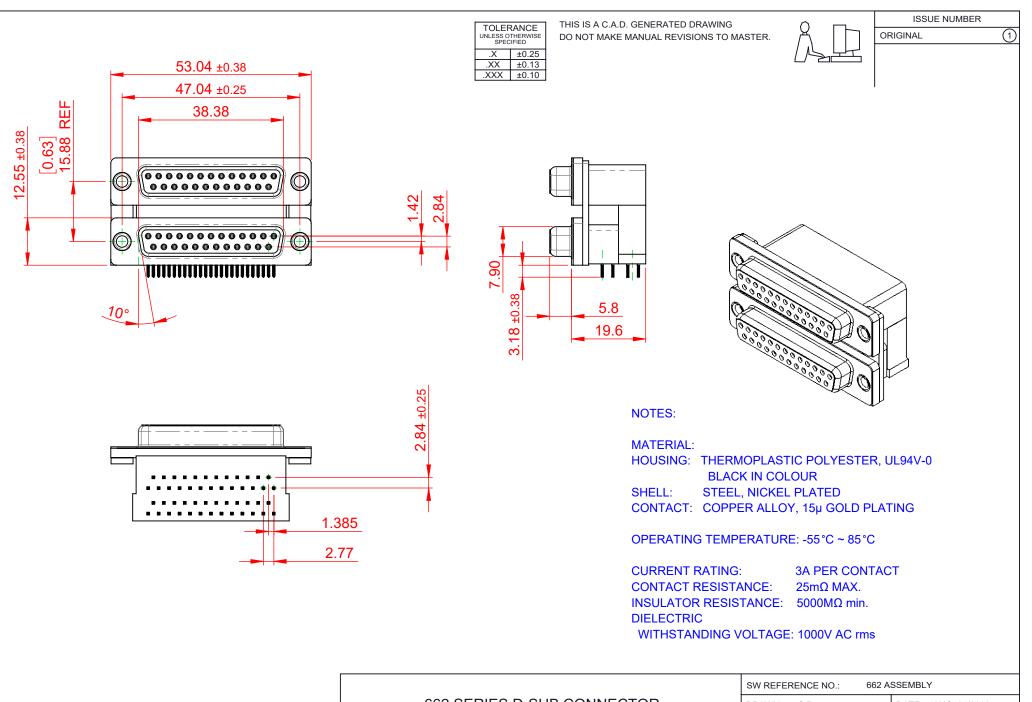

| R  | HS      |
|----|---------|
| CC | MPLIANT |

THIS SERIES FULLY CONFORMS TO THE EUROPEAN UNION DIRECTIVES 2011/65/EU FOR RoHS COMPLIANCY.

| 662 SERIES D-SUB (                     | DRAWN: C.B                                                                                                                                                                                                     | DATE: AUG. 01/2018        |            |       |
|----------------------------------------|----------------------------------------------------------------------------------------------------------------------------------------------------------------------------------------------------------------|---------------------------|------------|-------|
|                                        | CHECKED:                                                                                                                                                                                                       | DATE:                     |            |       |
| EDAC INC<br>TORONTO, ONTARIO<br>CANADA | THESE DRAWINGS AND SPECIFICATIONS<br>ARE THE PROPERTY OF EDAC INC.,AND<br>SHALL NOT BE REPRODUCED,OR COPIED<br>OR USED AS THE BASIS FOR THE<br>MANUFACTURE OR SALE OF APPARATUS<br>WITHOUT WRITTEN PERMISSION. | SCALE: (IN C.A.D. 1:1)    | SHEET 1 OF | 1     |
|                                        |                                                                                                                                                                                                                | DRAWING NUMBER: 662-025-3 | 364-004    | ISSUE |
| YOUR CONNECTION TO QUALITY & SERVICE   |                                                                                                                                                                                                                | PART NUMBER: 662-025-3    | 364-004    | 1     |