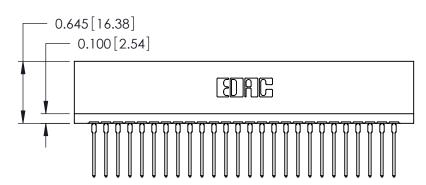

Contact Information
540-Wire Wrap, Regular Point - Tail LG.=.560(14.22)
.125" (3.18mm) Contact Spacing x .250" (6.35mm) Row Spacing

746-ENG MASTER

|  | 746 Series Ultra-Mate Card Edge Connector - Press Fit |                           |                                                                                                                                     | ACAD REFERENCE NO. |                |
|--|-------------------------------------------------------|---------------------------|-------------------------------------------------------------------------------------------------------------------------------------|--------------------|----------------|
|  |                                                       |                           |                                                                                                                                     | DRAWN:             | J.LEE          |
|  | Part Number: 746-026-540-501                          |                           |                                                                                                                                     | CHECKED:           |                |
|  | EDAC IN                                               |                           | THESE DRAWINGS AND SPECIFICATIONS ARE THE PROPERTY OF EDAC INC.,AND SHALL NOT BE REPRODUCED,OR COPIED OR LISED AS THE BASIS FOR THE | SCALE:             |                |
|  | TORONTO, ON                                           | ARIO   SHALL NOT BE REPRO |                                                                                                                                     | DRAWING NUMBER     |                |
|  | YOUR CONNECTION TO QUALITY & SER                      | MANUFACTURE OR SA         | MANUFACTURE OR SALE OF APPARATUS WITHOUT WRITTEN PERMISSION.                                                                        |                    | 746-ENG MASTER |
|  |                                                       |                           |                                                                                                                                     |                    |                |