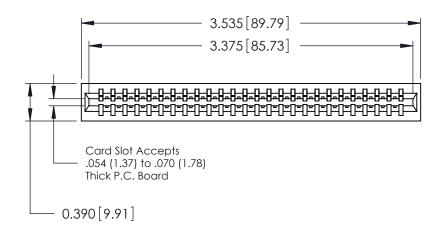

Contact Information
540-Wire Wrap, Regular Point - Tail LG.=.560(14.22)
.125" (3.18mm) Contact Spacing x .250" (6.35mm) Row Spacing

746-ENG MASTER

|  | 746 Series Ultra-Mate Card Edge Connector - Press Fit |                           |                                                                                                                                     | ACAD REFERENCE NO. |                |
|--|-------------------------------------------------------|---------------------------|-------------------------------------------------------------------------------------------------------------------------------------|--------------------|----------------|
|  |                                                       |                           |                                                                                                                                     | DRAWN:             | J.LEE          |
|  | Part Number: 746-026-540-501                          |                           |                                                                                                                                     | CHECKED:           |                |
|  | EDAC IN                                               |                           | THESE DRAWINGS AND SPECIFICATIONS ARE THE PROPERTY OF EDAC INC.,AND SHALL NOT BE REPRODUCED,OR COPIED OR LISED AS THE BASIS FOR THE | SCALE:             |                |
|  | TORONTO, ON                                           | ARIO   SHALL NOT BE REPRO |                                                                                                                                     | DRAWING NUMBER     |                |
|  | YOUR CONNECTION TO QUALITY & SER                      | MANUFACTURE OR SA         | MANUFACTURE OR SALE OF APPARATUS WITHOUT WRITTEN PERMISSION.                                                                        |                    | 746-ENG MASTER |
|  |                                                       |                           |                                                                                                                                     |                    |                |