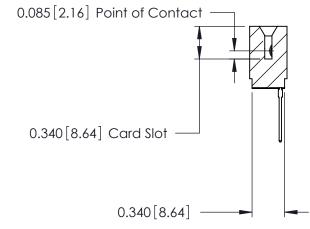

Contact Information
540-Wire Wrap, Regular Point - Tail LG.=.560(14.22)
.125" (3.18mm) Contact Spacing x .250" (6.35mm) Row Spacing

746-ENG MASTER

|  | 746 Series Ultra-Mate Card Edge Connector - Press Fit |                           |                                                                                                                                     | ACAD REFERENCE NO. |                |
|--|-------------------------------------------------------|---------------------------|-------------------------------------------------------------------------------------------------------------------------------------|--------------------|----------------|
|  |                                                       |                           |                                                                                                                                     | DRAWN:             | J.LEE          |
|  | Part Number: 746-026-540-501                          |                           |                                                                                                                                     | CHECKED:           |                |
|  | EDAC IN                                               |                           | THESE DRAWINGS AND SPECIFICATIONS ARE THE PROPERTY OF EDAC INC.,AND SHALL NOT BE REPRODUCED,OR COPIED OR LISED AS THE BASIS FOR THE | SCALE:             |                |
|  | TORONTO, ON                                           | ARIO   SHALL NOT BE REPRO |                                                                                                                                     | DRAWING NUMBER     |                |
|  | YOUR CONNECTION TO QUALITY & SER                      | MANUFACTURE OR SA         | MANUFACTURE OR SALE OF APPARATUS WITHOUT WRITTEN PERMISSION.                                                                        |                    | 746-ENG MASTER |
|  |                                                       |                           |                                                                                                                                     |                    |                |