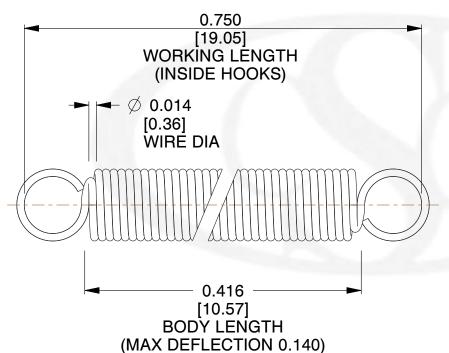

## NOTES:

1. Material: Stainless Steel

2. Finish:

3. Sugg Max. Load: 0.550 (lbs) 4. Sugg Max. Deflection: 0.140 (in)

5. All Drawing Dimensions are in Inches [mm]

6. Coi

info@centuryspring.com

800.237.5225

SCALE

3.000

**EXTENSION SPRINGS** 

**ZZ3-11** 

COMPONENT

| SPRINGS |           |
|---------|-----------|
|         | UNIT      |
|         | INCH [mm] |
| INGS    | SHEET     |
|         | 1 of 1    |