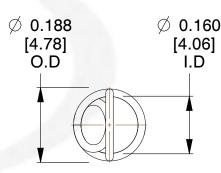

## NOTES:

1. Material: Stainless Steel

2. Finish:

3. Sugg Max. Load: 0.550 (lbs) 4. Sugg Max. Deflection: 0.140 (in)

5. All Drawing Dimensions are in Inches [mm]

6. Coi

info@centuryspring.com

800.237.5225