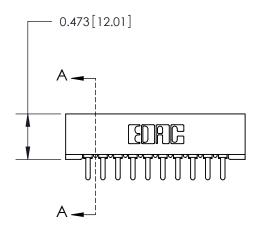

## **Contact Detail**

PC Tail .046x.014(1.17x0.36) - Tail LG=.213(5.41) .156 [3.96] Contact Spacing x .200 [5.08] Row Spacing

**See Accompanying Page for:** 

**Contact Bend Details** 

1

**SECTION A-A** 

.175 [4.45] Point of Contact (Measured from bottom of Card Slot) Card Slot Accepts .054 [1.37] to .070 [1.78] Thick P.C. Board