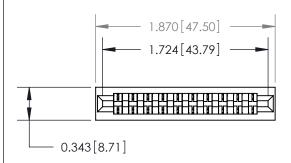

## **Contact Detail**

PC Tail .046x.014(1.17x0.36) - Tail LG=.213(5.41) .156 [3.96] Contact Spacing x .200 [5.08] Row Spacing

**See Accompanying Page for:** 

**Contact Bend Details** 

1

**SECTION A-A** 

.175 [4.45] Point of Contact (Measured from bottom of Card Slot) Card Slot Accepts .054 [1.37] to .070 [1.78] Thick P.C. Board