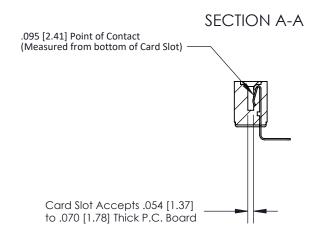

## **Contact Detail**

90 Degree Bend (Code 527 Contacts)

.156 [3.96] Contact Spacing x .200 [5.08] Row Spacing

**See Accompanying Page for:** 

**Contact Bend Details** 

| 807/857 Series High Temp Card Edge Connector |
|----------------------------------------------|
| Part Number: 807-022-559-102                 |