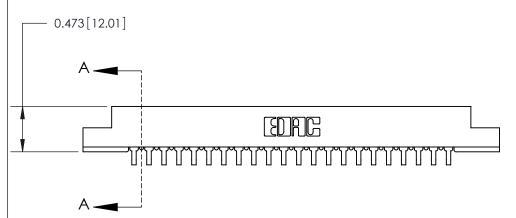

**Mounting Option** 

.128 (3.25) Dia. Mounting Holes

## **Contact Detail**

90 Degree Bend (Code 527 Contacts)

.156 [3.96] Contact Spacing x .200 [5.08] Row Spacing









**See Accompanying Page for:** 

**Contact Bend Details** 

| 807/857 Series High Temp Card Edge Connector |
|----------------------------------------------|
| Part Number: 807-022-559-102                 |

|                    | EDAC INC          |
|--------------------|-------------------|
|                    | TORONTO, ONTARIO  |
|                    | CANADA            |
| YOUR CONNECTION TO | QUALITY & SERVICE |

| ACAD REFERENCE NO | 0. 807 ENG MASTER |
|-------------------|-------------------|
| DRAWN: J.LEE      | DATE: AUG. 11/09  |
| CHECKED:          | DATE:             |
| SCALE: NTS        | SHEET 1 OF 2      |
| DRAWING NUMBER    | ISSUE             |

807 Assembly