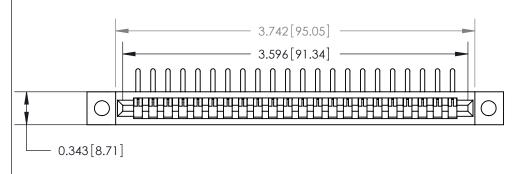

**Mounting Option** 

.128 (3.25) Dia. Mounting Holes

## **Contact Detail**

90 Degree Bend (Code 527 Contacts)

.156 [3.96] Contact Spacing x .200 [5.08] Row Spacing

**See Accompanying Page for:** 

**Contact Bend Details** 

| 807/857 Series High Temp Card Edge Connector |
|----------------------------------------------|
| Part Number: 807-022-559-102                 |