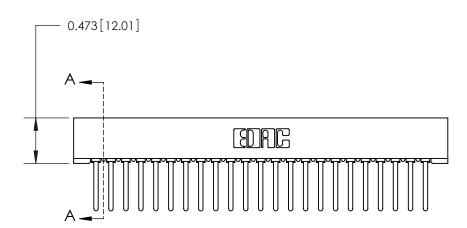

## **Contact Detail**

Wire Wrap .046x.014(1.17x0.36) - Tail LG=.495(12.57) .156 [3.96] Contact Spacing x .200 [5.08] Row Spacing

— 3.898[99.01] — - 3.752[95.30] **—** 0.343[8.71]

**SECTION A-A** 

.175 [4.45] Point of Contact (Measured from bottom of Card Slot)

Card Slot Accepts .054 [1.37] to .070 [1.78] Thick P.C. Board

**See Accompanying Page for:** 

**Contact Bend Details** 

| 807/857                      | Series High Temp Card Edge Connector |
|------------------------------|--------------------------------------|
| Part Number: 807-023-441-101 |                                      |