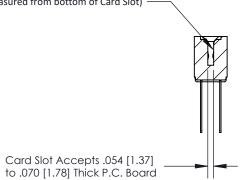

## **Contact Detail**

Wire Wrap .046x.013(1.17x0.33) - Tail LG=.520(13.21) .156 [3.96] Contact Spacing x .200 [5.08] Row Spacing

.095 [2.41] Point of Contact (Measured from bottom of Card Slot)

**See Accompanying Page for:** 