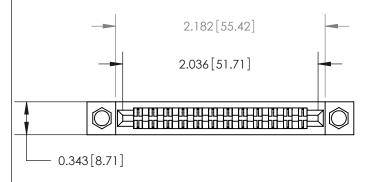

## **Contact Detail**

Wire Wrap .046x.013(1.17x0.33) - Tail LG=.520(13.21) .156 [3.96] Contact Spacing x .200 [5.08] Row Spacing

.095 [2.41] Point of Contact (Measured from bottom of Card Slot)

**See Accompanying Page for:** 