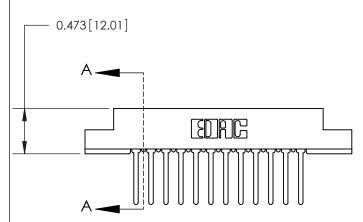

**Mounting Option** 

M3-0.5 Metric Threaded Inserts

## **Contact Detail**

Wire Wrap .046x.013(1.17x0.33) - Tail LG=.520(13.21) .156 [3.96] Contact Spacing x .200 [5.08] Row Spacing





.095 [2.41] Point of Contact (Measured from bottom of Card Slot)



**See Accompanying Page for:** 

**Contact Bend Details** 

807/857 Series High Temp Card Edge Connector Part Number: 807-024-542-207

YOUR CONNECTION TO QUALITY & SERVICE

| ACAD REFERENCE NO | 807 ENG MASTER |
|-------------------|----------------|
| DRAWN: J.LEE SEC  |                |
| CHECKED:          | DATE:          |
| SCALE: NTS        | SHEET 1 OF 2   |
| DRAWING NUMBER    | ISSUE          |
| 807 Assembly      | 1              |