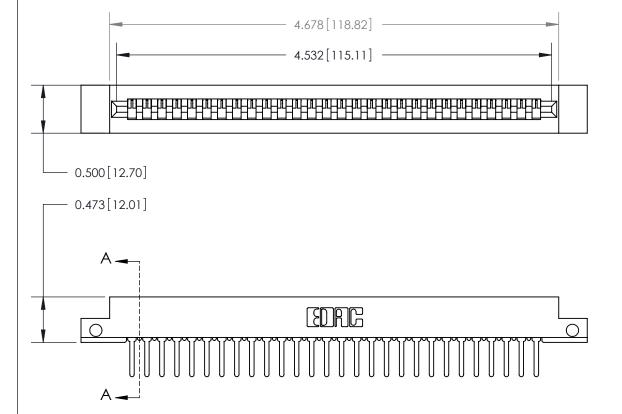

**Mounting Option Contact Detail** 

.128 (3.25) Dia. Side Mounting Holes

PC Tail .046x.013(1.17x0.33) - Tail LG=.358(9.09)

.156 [3.96] Contact Spacing x .200 [5.08] Row Spacing

**SECTION A-A** 

.095 [2.41] Point of Contact (Measured from bottom of Card Slot)

Card Slot Accepts .054 [1.37] to .070 [1.78] Thick P.C. Board

**See Accompanying Page for:** 

**Contact Bend Details** 

807/857 Series High Temp Card Edge Connector Part Number: 807-028-427-112

| ACAD REFERENCE NO. 807 ENG MASTER |                  |
|-----------------------------------|------------------|
| DRAWN: J.LEE                      | DATE: AUG. 11/09 |
| CHECKED:                          | DATE:            |
| SCALE: NTS                        | SHEET 1 OF 2     |
| DRAWING NUMBER                    | ISSUE            |