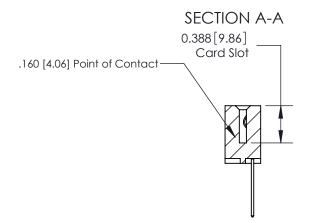

THIS IS A C.A.D. GENERATED DRAWING DO NOT MAKE MANUAL REVISIONS TO MASTER.

ISSUE NUMBER ORIGINAL

833 Series High Temp Card Edge Connector Part Number: 833-006-540-102

**EDAC INC** TORONTO, ONTARIO CANADA

THESE DRAWINGS AND SPECIFICATIONS ARE THE PROPERTY OF EDAC INC., AND SHALL NOT BE REPRODUCED, OR COPIED OR USED AS THE BASIS FOR THE MANUFACTURE OR SALE OF APPARATUS WITHOUT WRITTEN PERMISSION.

|  | ACAD REFERENCE NO. | 833 ENG MASTER   |  |  |
|--|--------------------|------------------|--|--|
|  | DRAWN: J.LEE       | DATE: OCT. 14/09 |  |  |
|  | CHECKED:           | DATE:            |  |  |
|  | SCALE: NTS         | SHEET 1 OF 3     |  |  |
|  | DRAWING NUMBER     | ISSUE            |  |  |
|  | 833 Assembly       | 1                |  |  |