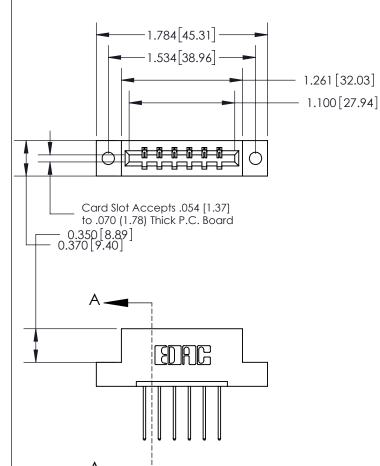

THIS IS A C.A.D. GENERATED DRAWING DO NOT MAKE MANUAL REVISIONS TO MASTER.

ISSUE NUMBER ORIGINAL

833 Series High Temp Card Edge Connector Part Number: 833-006-540-102

**EDAC INC** TORONTO, ONTARIO CANADA

THESE DRAWINGS AND SPECIFICATIONS ARE THE PROPERTY OF EDAC INC., AND SHALL NOT BE REPRODUCED, OR COPIED OR USED AS THE BASIS FOR THE MANUFACTURE OR SALE OF APPARATUS WITHOUT WRITTEN PERMISSION.

|  | ACAD REFERENCE NO. | 833 ENG MASTER   |  |  |
|--|--------------------|------------------|--|--|
|  | DRAWN: J.LEE       | DATE: OCT. 14/09 |  |  |
|  | CHECKED:           | DATE:            |  |  |
|  | SCALE: NTS         | SHEET 1 OF 3     |  |  |
|  | DRAWING NUMBER     | ISSUE            |  |  |
|  | 833 Assembly       | 1                |  |  |