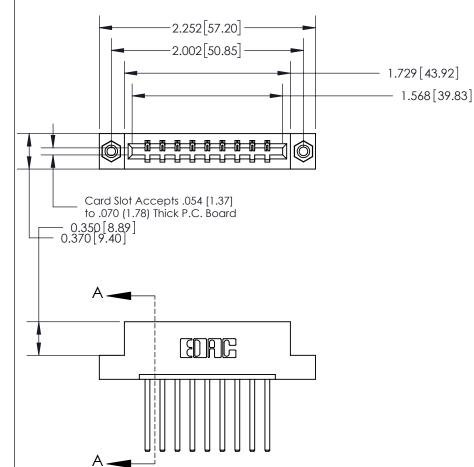

## **Contact Detail**

544-Wire Wrap .050x.025(1.27x0.64) - Tail LG=.750(19.05)

.156 [3.96] Contact Spacing x .200 [5.08] Row Spacing

THIS IS A C.A.D. GENERATED DRAWING DO NOT MAKE MANUAL REVISIONS TO MASTER.

ISSUE NUMBER ORIGINAL

833 Series High Temp Card Edge Connector Part Number: 833-009-544-108

**EDAC INC** TORONTO, ONTARIO CANADA

THESE DRAWINGS AND SPECIFICATIONS ARE THE PROPERTY OF EDAC INC., AND SHALL NOT BE REPRODUCED,OR COPIED OR USED AS THE BASIS FOR THE MANUFACTURE OR SALE OF APPARATUS WITHOUT WRITTEN PERMISSION.