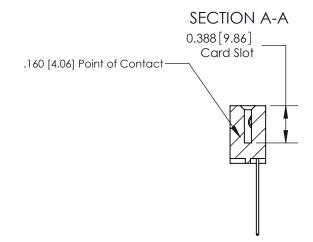

## **Contact Detail**

544-Wire Wrap .050x.025(1.27x0.64) - Tail LG=.750(19.05)

.156 [3.96] Contact Spacing x .200 [5.08] Row Spacing

THIS IS A C.A.D. GENERATED DRAWING DO NOT MAKE MANUAL REVISIONS TO MASTER.

ISSUE NUMBER ORIGINAL

833 Series High Temp Card Edge Connector Part Number: 833-009-544-108

**EDAC INC** TORONTO, ONTARIO CANADA

THESE DRAWINGS AND SPECIFICATIONS ARE THE PROPERTY OF EDAC INC., AND SHALL NOT BE REPRODUCED,OR COPIED OR USED AS THE BASIS FOR THE MANUFACTURE OR SALE OF APPARATUS WITHOUT WRITTEN PERMISSION.