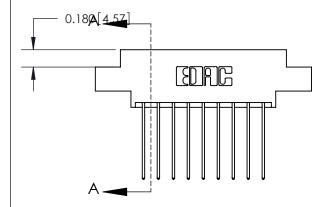

ORIGINAL (1)

ORIGINAL

| 833 Series High Temp Card Edge Connector<br>Contact Bend Detail |                                                                                                                                                                                                 | ACAD REFERENCE NO. | 833 ENG MASTER   |               |
|-----------------------------------------------------------------|-------------------------------------------------------------------------------------------------------------------------------------------------------------------------------------------------|--------------------|------------------|---------------|
|                                                                 |                                                                                                                                                                                                 | DRAWN: J.LEE       | DATE: OCT. 14/09 |               |
|                                                                 |                                                                                                                                                                                                 | CHECKED: DATE:     |                  |               |
| TORONTO, ONTARIO CANADA                                         | THESE DRAWINGS AND SPECIFICATIONS ARE THE PROPERTY OF EDAC INC.,AND SHALL NOT BE REPRODUCED,OR COPIED OR USED AS THE BASIS FOR THE MANUFACTURE OR SALE OF APPARATUS WITHOUT WRITTEN PERMISSION. | SCALE: NTS         | SHEET 2          | 2 <b>OF</b> 3 |
|                                                                 |                                                                                                                                                                                                 | DRAWING NUMBER     |                  | ISSUE         |
|                                                                 |                                                                                                                                                                                                 | 833 Assembly       |                  | 1             |