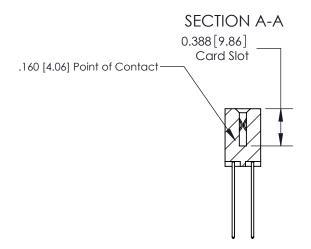

## **Contact Detail**

541-Wire Wrap .025 Sq.(0.64 Sq.) - Tail LG=.750(19.05) .156 [3.96] Contact Spacing x .200 [5.08] Row Spacing