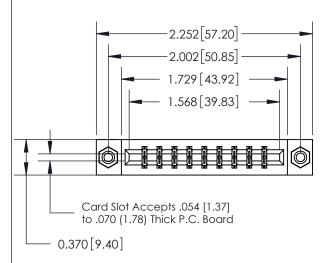

## **See Accompanying Page for:**

- **Bend Detail**
- **Mounting Options**

THIS IS A C.A.D. GENERATED DRAWING DO NOT MAKE MANUAL REVISIONS TO MASTER.

ISSUE NUMBER ORIGINAL

833 Series High Temp Card Edge Connector Part Number: 833-018-541-808