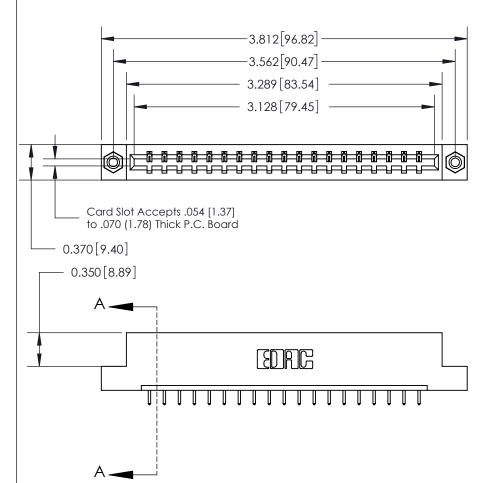

## 833 Series High Temp Card Edge Connector Part Number: 833-019-521-108

**Bend Detail Mounting Options** 

YOUR CONNECTION TO QUALITY & SERVICE

**EDAC INC** TORONTO, ONTARIO CANADA

THESE DRAWINGS AND SPECIFICATIONS ARE THE PROPERTY OF EDAC INC.,AND SHALL NOT BE REPRODUCED, OR COPIED OR USED AS THE BASIS FOR THE MANUFACTURE OR SALE OF APPARATUS WITHOUT WRITTEN PERMISSION.

| ACAD REFERENCE NO. | 833 ENG MASTER   |  |  |
|--------------------|------------------|--|--|
| DRAWN: J.LEE       | DATE: OCT. 14/09 |  |  |
| CHECKED:           | DATE:            |  |  |
| SCALE: NTS         | SHEET 1 OF 3     |  |  |
| DRAWING NUMBER     | ISSUE            |  |  |
| 833 Assembly       | 1                |  |  |