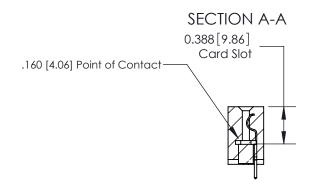

## 833 Series High Temp Card Edge Connector Part Number: 833-019-521-108

**Bend Detail Mounting Options** 

YOUR CONNECTION TO QUALITY & SERVICE

**EDAC INC** TORONTO, ONTARIO CANADA

THESE DRAWINGS AND SPECIFICATIONS ARE THE PROPERTY OF EDAC INC.,AND SHALL NOT BE REPRODUCED, OR COPIED OR USED AS THE BASIS FOR THE MANUFACTURE OR SALE OF APPARATUS WITHOUT WRITTEN PERMISSION.

| ACAD REFERENCE NO. | 833 ENG MASTER   |  |  |
|--------------------|------------------|--|--|
| DRAWN: J.LEE       | DATE: OCT. 14/09 |  |  |
| CHECKED:           | DATE:            |  |  |
| SCALE: NTS         | SHEET 1 OF 3     |  |  |
| DRAWING NUMBER     | ISSUE            |  |  |
| 833 Assembly       | 1                |  |  |