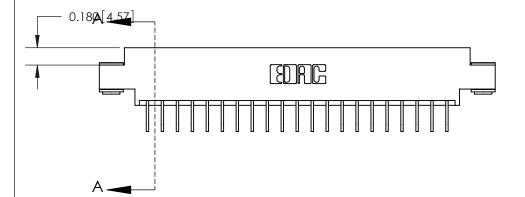

## **Contact Detail**

558-90 Degree Bend (Code 541 Contacts)

.156 [3.96] Contact Spacing x .200 [5.08] Row Spacing

THIS IS A C.A.D. GENERATED DRAWING DO NOT MAKE MANUAL REVISIONS TO MASTER.

ISSUE NUMBER ORIGINAL

ORIGINAL (1)

ORIGINAL

| 833 Series High Temp Card Edge Connector<br>Contact Bend Detail |                                                                                                                                                              | ACAD REFERENCE NO. | 833 ENC          | MASTER        |
|-----------------------------------------------------------------|--------------------------------------------------------------------------------------------------------------------------------------------------------------|--------------------|------------------|---------------|
|                                                                 |                                                                                                                                                              | DRAWN: J.LEE       | DATE: OCT. 14/09 |               |
|                                                                 |                                                                                                                                                              | CHECKED: DATE:     |                  |               |
| EDAC INC                                                        | TORONTO, ONTARIO CANADA  ARE THE PROPERTY OF EDAC INC., AND SHALL NOT BE REPRODUCED, OR COPIED OR USED AS THE BASIS FOR THE MANUFACTURE OR SALE OF APPARATUS | SCALE: NTS         | SHEET 2          | 2 <b>OF</b> 3 |
| TORONTO, ONTARIO SHA                                            |                                                                                                                                                              | DRAWING NUMBER     |                  | ISSUE         |
|                                                                 |                                                                                                                                                              | 833 Assembly       |                  | 1             |