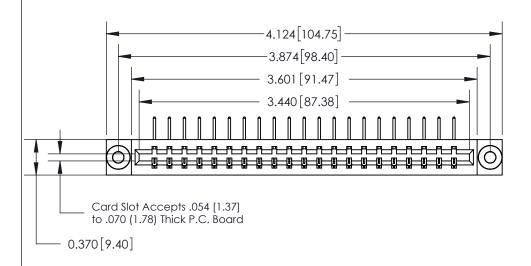

|                               | SECTION A-A<br>0.388 [9.86]<br>Card Slot |
|-------------------------------|------------------------------------------|
| .160 [4.06] Point of Contact— |                                          |
|                               |                                          |

**See Accompanying Page for:** 

- **Bend Detail**
- **Mounting Options**

833 Series High Temp Card Edge Connector Part Number: 833-021-558-603

**EDAC INC** TORONTO, ONTARIO CANADA

THESE DRAWINGS AND SPECIFICATIONS ARE THE PROPERTY OF EDAC INC.,AND SHALL NOT BE REPRODUCED, OR COPIED OR USED AS THE BASIS FOR THE MANUFACTURE OR SALE OF APPARATUS WITHOUT WRITTEN PERMISSION.

| ACAD REFERENCE NO. | 833 ENG MASTER   |  |  |
|--------------------|------------------|--|--|
| DRAWN: J.LEE       | DATE: OCT. 14/09 |  |  |
| CHECKED:           | DATE:            |  |  |
| SCALE: NTS         | SHEET 1 OF 3     |  |  |
| DRAWING NUMBER     | ISSUE            |  |  |
| 833 Assembly       | 1                |  |  |