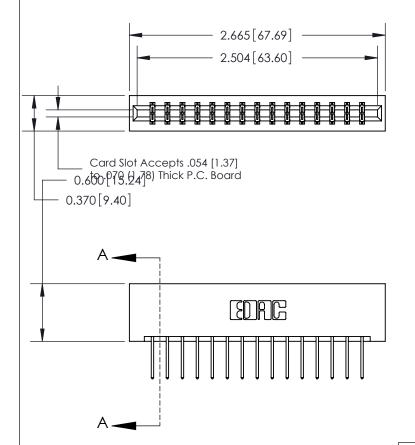

ISSUE NUMBER

ORIGINAL

SECTION A-A 0.388 [9.86] Card Slot .160 [4.06] Point of Contact-

## **See Accompanying Page for:**

- **Bend Detail**
- **Mounting Options**

833 Series High Temp Card Edge Connector Part Number: 833-030-523-201

**EDAC INC** TORONTO, ONTARIO CANADA

THESE DRAWINGS AND SPECIFICATIONS ARE THE PROPERTY OF EDAC INC.,AND SHALL NOT BE REPRODUCED, OR COPIED OR USED AS THE BASIS FOR THE MANUFACTURE OR SALE OF APPARATUS WITHOUT WRITTEN PERMISSION.

| ACAD REFERENCE NO. | 833 ENG MASTER   |  |  |
|--------------------|------------------|--|--|
| DRAWN: J.LEE       | DATE: OCT. 14/09 |  |  |
| CHECKED:           | DATE:            |  |  |
| SCALE: NTS         | SHEET 1 OF 3     |  |  |
| DRAWING NUMBER     | ISSUE            |  |  |
| 833 Assembly       | 1                |  |  |