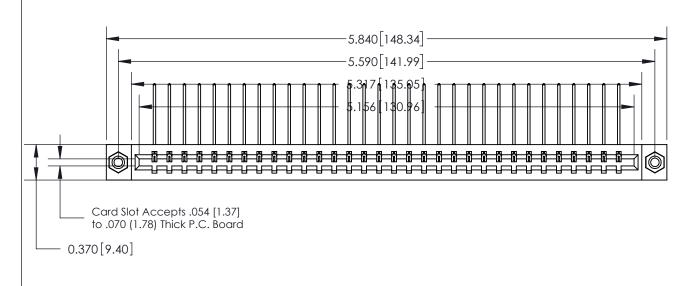

SECTION A-A 0.388 [9.86]

Card Slot .160 [4.06] Point of Contact-

**See Accompanying Page for:** 

- **Bend Detail**
- **Mounting Options**

833 Series High Temp Card Edge Connector Part Number: 833-032-559-608