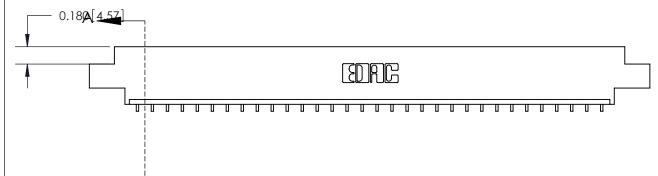

## **Contact Detail**

559-90 Degree Bend (Code 541 Contacts)

.156 [3.96] Contact Spacing x .200 [5.08] Row Spacing

THIS IS A C.A.D. GENERATED DRAWING DO NOT MAKE MANUAL REVISIONS TO MASTER.

ISSUE NUMBER

ORIGINAL