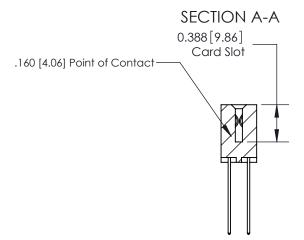

ISSUE NUMBER ORIGINAL

833 Series High Temp Card Edge Connector Part Number: 833-038-544-212

**EDAC INC** TORONTO, ONTARIO CANADA YOUR CONNECTION TO QUALITY & SERVICE

THESE DRAWINGS AND SPECIFICATIONS ARE THE PROPERTY OF EDAC INC.,AND SHALL NOT BE REPRODUCED,OR COPIED OR USED AS THE BASIS FOR THE MANUFACTURE OR SALE OF APPARATUS WITHOUT WRITTEN PERMISSION.

| ACAD REFERENCE NO. | 833 ENG MASTER   |  |
|--------------------|------------------|--|
| DRAWN: J.LEE       | DATE: OCT. 14/09 |  |
| CHECKED:           | DATE:            |  |
| SCALE: NTS         | SHEET 1 OF 3     |  |
| DRAWING NUMBER     | ISSUE            |  |
| 833 Assembly       | 1                |  |