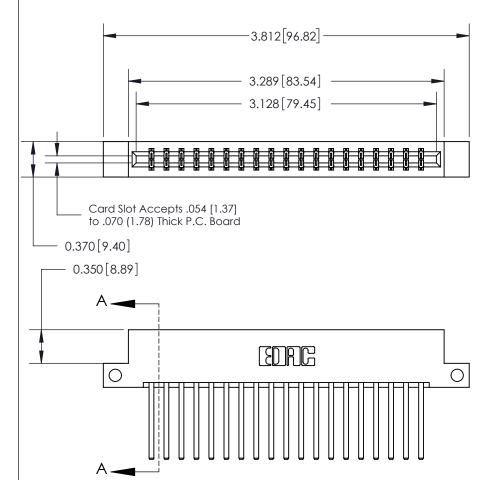

ISSUE NUMBER ORIGINAL

833 Series High Temp Card Edge Connector Part Number: 833-038-544-212

**EDAC INC** TORONTO, ONTARIO CANADA YOUR CONNECTION TO QUALITY & SERVICE

THESE DRAWINGS AND SPECIFICATIONS ARE THE PROPERTY OF EDAC INC.,AND SHALL NOT BE REPRODUCED,OR COPIED OR USED AS THE BASIS FOR THE MANUFACTURE OR SALE OF APPARATUS WITHOUT WRITTEN PERMISSION.

| ACAD REFERENCE NO. | 833 ENG MASTER   |  |
|--------------------|------------------|--|
| DRAWN: J.LEE       | DATE: OCT. 14/09 |  |
| CHECKED:           | DATE:            |  |
| SCALE: NTS         | SHEET 1 OF 3     |  |
| DRAWING NUMBER     | ISSUE            |  |
| 833 Assembly       | 1                |  |