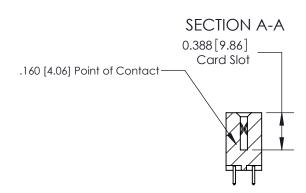

## **Contact Detail**

521-P.C. Tail .025 Sq.(0.64 Sq.) - Tail LG=.150(3.81)

.156 [3.96] Contact Spacing x .200 [5.08] Row Spacing

THIS IS A C.A.D. GENERATED DRAWING DO NOT MAKE MANUAL REVISIONS TO MASTER.

## **See Accompanying Page for:**

- **Bend Detail**
- **Mounting Options**

833 Series High Temp Card Edge Connector Part Number: 833-042-521-208

**EDAC INC** TORONTO, ONTARIO CANADA

ARE THE PROPERTY OF EDAC INC.,AND SHALL NOT BE REPRODUCED, OR COPIED OR USED AS THE BASIS FOR THE MANUFACTURE OR SALE OF APPARATUS WITHOUT WRITTEN PERMISSION.

THESE DRAWINGS AND SPECIFICATIONS

| ACAD REFERENCE NO. | 833 ENG MASTER   |  |  |
|--------------------|------------------|--|--|
| DRAWN: J.LEE       | DATE: OCT. 14/09 |  |  |
| CHECKED:           | DATE:            |  |  |
| SCALE: NTS         | SHEET 1 OF 3     |  |  |
| DRAWING NUMBER     | ISSUE            |  |  |
| 833 Assembly       | 1                |  |  |