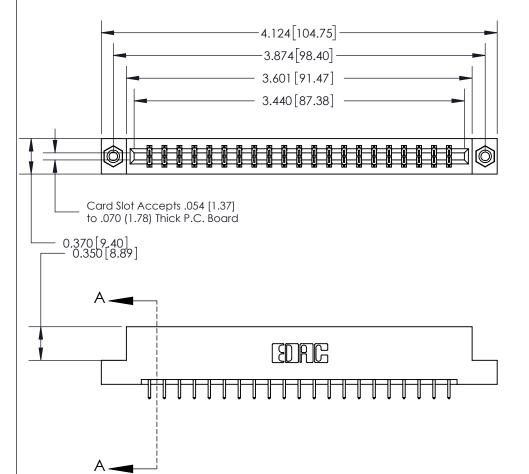

## **Contact Detail**

521-P.C. Tail .025 Sq.(0.64 Sq.) - Tail LG=.150(3.81)

.156 [3.96] Contact Spacing x .200 [5.08] Row Spacing

THIS IS A C.A.D. GENERATED DRAWING DO NOT MAKE MANUAL REVISIONS TO MASTER.

## **See Accompanying Page for:**

- **Bend Detail**
- **Mounting Options**

833 Series High Temp Card Edge Connector Part Number: 833-042-521-208

**EDAC INC** TORONTO, ONTARIO CANADA

ARE THE PROPERTY OF EDAC INC.,AND SHALL NOT BE REPRODUCED, OR COPIED OR USED AS THE BASIS FOR THE MANUFACTURE OR SALE OF APPARATUS WITHOUT WRITTEN PERMISSION.

THESE DRAWINGS AND SPECIFICATIONS

| ACAD REFERENCE NO. | 833 ENG MASTER   |  |  |
|--------------------|------------------|--|--|
| DRAWN: J.LEE       | DATE: OCT. 14/09 |  |  |
| CHECKED:           | DATE:            |  |  |
| SCALE: NTS         | SHEET 1 OF 3     |  |  |
| DRAWING NUMBER     | ISSUE            |  |  |
| 833 Assembly       | 1                |  |  |