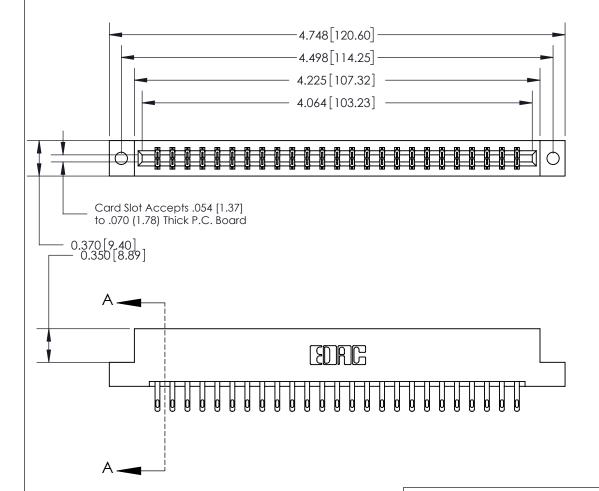

## **Contact Detail**

500-Wire Hole .050x.025(1.27x0.64) - Tail LG=.260(6.60)

.156 [3.96] Contact Spacing x .200 [5.08] Row Spacing

THIS IS A C.A.D. GENERATED DRAWING DO NOT MAKE MANUAL REVISIONS TO MASTER.

ISSUE NUMBER ORIGINAL

SECTION A-A 0.388 [9.86] Card Slot .160 [4.06] Point of Contact-

## See Accompanying Page for:

- **Bend Detail**
- **Mounting Options**

833 Series High Temp Card Edge Connector Part Number: 833-050-500-202

**EDAC INC** TORONTO, ONTARIO CANADA

THESE DRAWINGS AND SPECIFICATIONS ARE THE PROPERTY OF EDAC INC.,AND SHALL NOT BE REPRODUCED, OR COPIED OR USED AS THE BASIS FOR THE MANUFACTURE OR SALE OF APPARATUS WITHOUT WRITTEN PERMISSION.