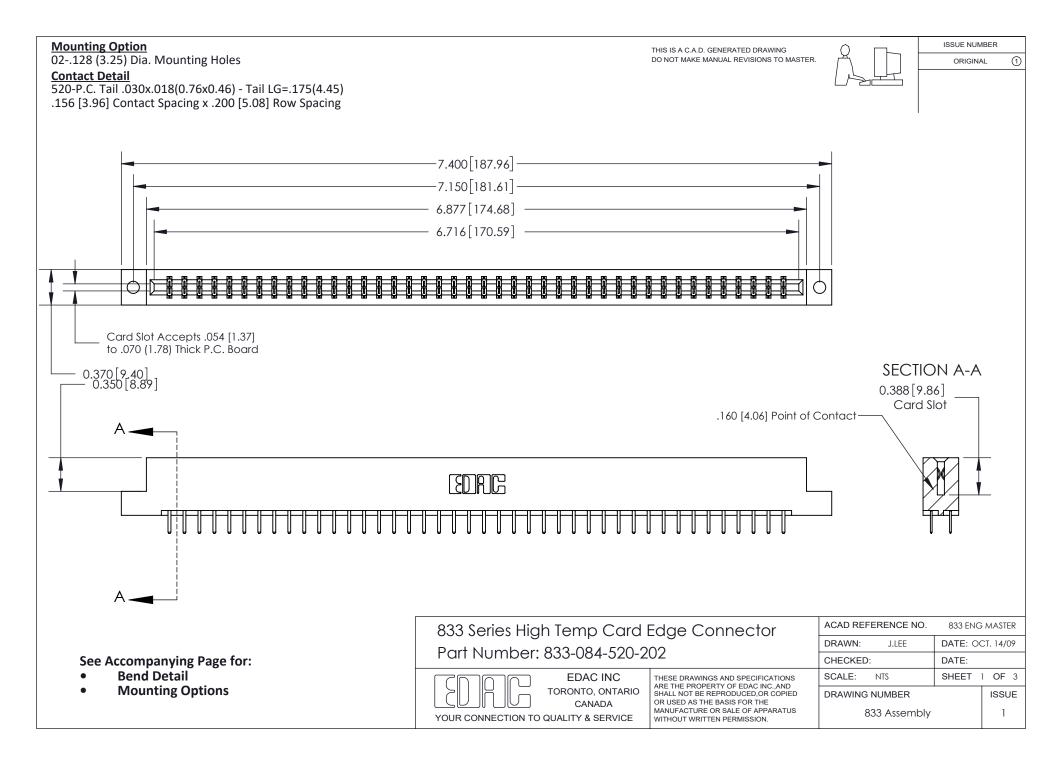

ORIGINAL (1)

ORIGINAL



| 833 Series High Temp Card Edge Connector<br>Contact Bend Detail       |                                                                                                                                                                                                 | ACAD REFERENCE NO. 833 ENG |                  | MASTER        |
|-----------------------------------------------------------------------|-------------------------------------------------------------------------------------------------------------------------------------------------------------------------------------------------|----------------------------|------------------|---------------|
|                                                                       |