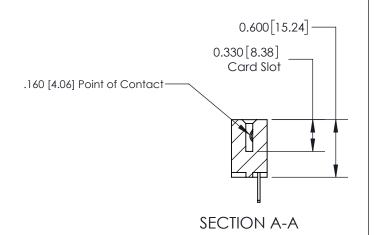

## **Contact Detail**

500-Wire Hole .050x.025(1.27x0.64) - Tail LG=.260(6.60) .156 [3.96] Contact Spacing x .200 [5.08] Row Spacing

**See Accompanying Page for:** 

**Contact Bend Details** 

THIS IS A C.A.D. GENERATED DRAWING DO NOT MAKE MANUAL REVISIONS TO MASTER.