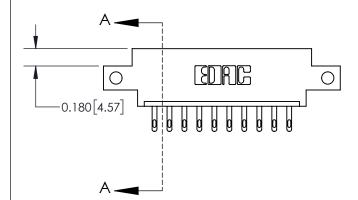

**Mounting Option** 

12-.128 (3.25) Dia. Side Mounting Holes

## **Contact Detail**

500-Wire Hole .050x.025(1.27x0.64) - Tail LG=.260(6.60) .156 [3.96] Contact Spacing x .200 [5.08] Row Spacing





**See Accompanying Page for:** 

**Contact Bend Details** 

THIS IS A C.A.D. GENERATED DRAWING DO NOT MAKE MANUAL REVISIONS TO MASTER.



ISSUE NUMBER

ORIGINAL



| 837/887 Series High Temp Card Edge Connector |
|----------------------------------------------|
| Part Number: 837-010-500-612                 |

YOUR CONNECTION TO QUALITY & SERVICE

**EDAC INC** TORONTO, ONTARIO CANADA

THESE DRAWINGS AND SPECIFICATIONS ARE THE PROPERTY OF EDAC INC.,AND SHALL NOT BE REPRODUCED, OR COPIED OR USED AS THE BASIS FOR THE MANUFACTURE OR SALE OF APPARATUS WITHOUT WRITTEN PERMISSION.

| ACAD REFERENCE NO. | 837 ENG MASTER   |  |  |
|--------------------|------------------|--|--|
| DRAWN: J.LEE       | DATE: OCT. 06/09 |  |  |
| CHECKED:           | DATE:            |  |  |
| SCALE: NTS         | S