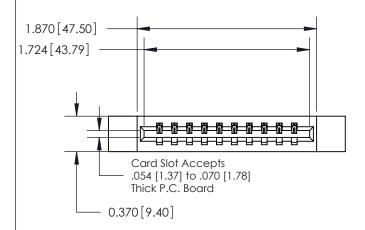

## **Contact Detail**

500-Wire Hole .050x.025(1.27x0.64) - Tail LG=.260(6.60) .156 [3.96] Contact Spacing x .200 [5.08] Row Spacing

**See Accompanying Page for:** 

**Contact Bend Details** 

THIS IS A C.A.D. GENERATED DRAWING DO NOT MAKE MANUAL REVISIONS TO MASTER.