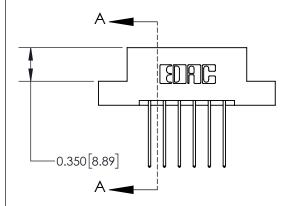

## **Mounting Option**

02-.128 (3.25) Dia. Mounting Holes

## **Contact Detail**

542-Wire Wrap .025 Sq.(0.64 Sq.) - Tail LG=.645(16.38) .156 [3.96] Contact Spacing x .200 [5.08] Row Spacing





**See Accompanying Page for:** 

**Contact Bend Details** 

THIS IS A C.A.D. GENERATED DRAWING DO NOT MAKE MANUAL REVISIONS TO MASTER.



ISSUE NUMBER

ORIGINAL



837/887 Series High Temp Card Edge Connector Part Number: 837-012-542-202



**EDAC INC** TORONTO, ONTARIO CANADA

THESE DRAWINGS AND SPECIFICATIONS ARE THE PROPERTY OF EDAC INC.,AND SHALL NOT BE REPRODUCED, OR COPIED OR USED AS THE BASIS FOR THE MANUFACTURE OR SALE OF APPARATUS WITHOUT WRITTEN PERMISSION.

| ACAD REFERENCE NO. | 837 ENG MASTER   |  |  |
|--------------------|------------------|--|--|
| DRAWN: J.LEE       | DATE: OCT. 06/09 |  |  |
| CHECKED:           | DATE:            |  |  |
| SCALE: NTS         | SHEET 1 OF 2     |  |  |
| DRAWING NUMBER     | ISSUE            |  |  |
| 837 Assembly       | 1