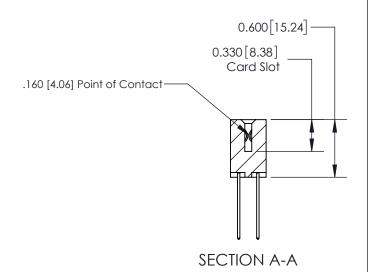

## **Contact Detail**

542-Wire Wrap .025 Sq.(0.64 Sq.) - Tail LG=.645(16.38) .156 [3.96] Contact Spacing x .200 [5.08] Row Spacing

**See Accompanying Page for:** 

**Contact Bend Details** 

THIS IS A C.A.D. GENERATED DRAWING DO NOT MAKE MANUAL REVISIONS TO MASTER.