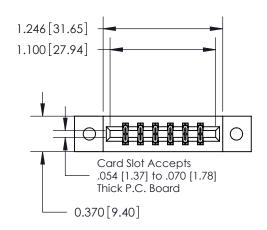

## **Mounting Option**

02-.128 (3.25) Dia. Mounting Holes

## **Contact Detail**

542-Wire Wrap .025 Sq.(0.64 Sq.) - Tail LG=.645(16.38) .156 [3.96] Contact Spacing x .200 [5.08] Row Spacing





**See Accompanying Page for:** 

**Contact Bend Details** 

THIS IS A C.A.D. GENERATED DRAWING DO NOT MAKE MANUAL REVISIONS TO MASTER.



ISSUE NUMBER

ORIGINAL



837/887 Series High Temp Card Edge Connector Part Number: 837-012-542-202



**EDAC INC** TORONTO, ONTARIO CANADA

THESE DRAWINGS AND SPECIFICATIONS ARE THE PROPERTY OF EDAC INC.,AND SHALL NOT BE REPRODUCED, OR COPIED OR USED AS THE BASIS FOR THE MANUFACTURE OR SALE OF APPARATUS WITHOUT WRITTEN PERMISSION.

| ACAD REFERENCE NO. | 837 ENG MASTER   |  |  |
|--------------------|------------------|--|--|
| DRAWN: J.LEE       | DATE: OCT. 06/09 |  |  |
| CHECKED:           | DATE:            |  |  |
| SCALE: NTS         | SHEET 1 OF 2     |  |  |
| DRAWING NUMBER     | ISSUE            |  |  |
| 837 Assembly       | 1