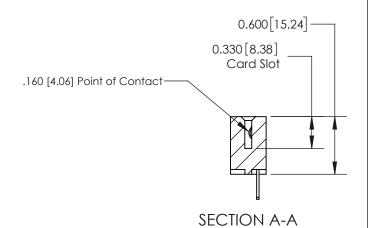

ISSUE NUMBER

ORIGINAL

1

| 837/887 Series High Temp Card Edge Connector<br>Contact Bend Detail |                                                                                                        | ACAD REFERENCE NO. | 837 ENG MASTER   |               |
|---------------------------------------------------------------------|--------------------------------------------------------------------------------------------------------|--------------------|------------------|---------------|
|                                                                     |                                                                                                        | DRAWN: J.LEE       | DATE: OCT. 06/09 |               |
|                                                                     |                                                                                                        | CHECKED:           | DATE:            |               |
| EDAC INC                                                            | THESE DRAWINGS AND SPECIFICATIONS                                                                      | SCALE: NTS         | SHEET            | 2 <b>OF</b> 2 |
| TORONTO, ONTARIO CANADA                                             | ARE THE PROPERTY OF EDAC INC.,AND<br>SHALL NOT BE REPRODUCED,OR COPIED<br>OR USED AS THE BASIS FOR THE | DRAWING NUMBER     |                  | ISSUE         |
| MANUI                                                               | MANUFACTURE OR SALE OF APPARATUS WITHOUT WRITTEN PERMISSION.                                           | 837 Assembly       |                  | 1             |