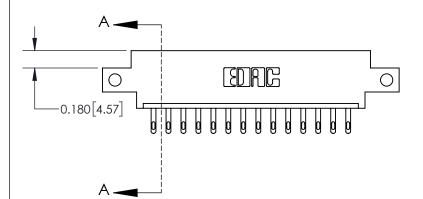

**Mounting Option** 

12-.128 (3.25) Dia. Side Mounting Holes

## **Contact Detail**

500-Wire Hole .050x.025(1.27x0.64) - Tail LG=.260(6.60)

.156 [3.96] Contact Spacing x .200 [5.08] Row Spacing





THIS IS A C.A.D. GENERATED DRAWING DO NOT MAKE MANUAL REVISIONS TO MASTER.



ISSUE NUMBER

ORIGINAL



**See Accompanying Page for:** 

**Contact Bend Details** 

| 837/887 Series High Temp Card Edge Connector |
|----------------------------------------------|
| Part Number: 837-014-500-612                 |

YOUR CONNECTION TO QUALITY & SERVICE

**EDAC INC** TORONTO, ONTARIO CANADA

THESE DRAWINGS AND SPECIFICATIONS ARE THE PROPERTY OF EDAC INC.,AND SHALL NOT BE REPRODUCED, OR COPIED OR USED AS THE BASIS FOR THE MANUFACTURE OR SALE OF APPARATUS WITHOUT WRITTEN PERMISSION.

| ACAD REFERENCE NO. | CAD REFERENCE NO. 837 ENG MASTER |  |  |
|--------------------|----------------------------------|--|--|
| DRAWN: J.LEE       | DATE: OCT. 06/09                 |  |  |
| CHECKED:           | D