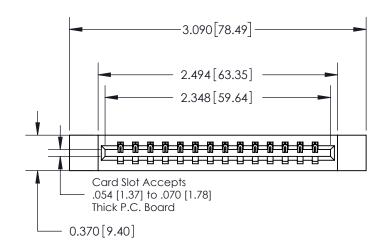

ISSUE NUMBER

ORIGINAL

**See Accompanying Page for:** 

**Contact Bend Details** 

| 837/887 Series High Temp Card Edge Connector |
|----------------------------------------------|
| Part Number: 837-014-500-612                 |