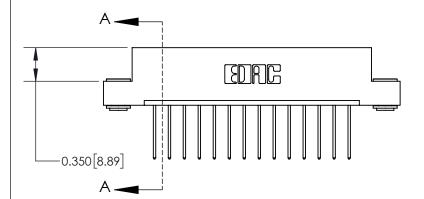

## 837/887 Series High Temp Card Edge Connector Part Number: 837-014-540-103

YOUR CONNECTION TO QUALITY & SERVICE

**EDAC INC** TORONTO, ONTARIO CANADA

THESE DRAWINGS AND SPECIFICATIONS ARE THE PROPERTY OF EDAC INC.,AND SHALL NOT BE REPRODUCED, OR COPIED OR USED AS THE BASIS FOR THE MANUFACTURE OR SALE OF APPARATUS WITHOUT WRITTEN PERMISSION.