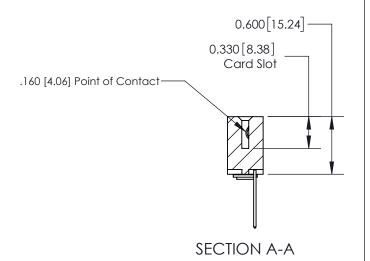

## **Contact Detail**

540-Wire Wrap .025 Sq.(0.64 Sq.) - Tail LG=.560(14.22) .156 [3.96] Contact Spacing x .200 [5.08] Row Spacing

THIS IS A C.A.D. GENERATED DRAWING DO NOT MAKE MANUAL REVISIONS TO MASTER.

**See Accompanying Page for:** 

**Contact Bend Details** 

ISSUE NUMBER

ORIGINAL

1

| 837/887 Series High Temp Card Edge Connector<br>Contact Bend Detail |                                                                                | ACAD REFERENCE NO. | 837 ENG MASTER   |               |
|---------------------------------------------------------------------|--------------------------------------------------------------------------------|--------------------|------------------|---------------|
|                                                                     |                                                                                | DRAWN: J.LEE       | DATE: OCT. 06/09 |               |
|                                                                     |                                                                                | CHECKED:           | DATE:            |               |
| EDAC INC                                                            | O, ONTARIO ARE THE PROPERTY OF EDAC INC.,AND SHALL NOT BE REPRODUCED,OR COPIED | SCALE: NTS         | SHEET            | 2 <b>OF</b> 2 |
| TORONTO, ONTARIO CANADA                                             |                                                                                | DRAWING NUMBER     | •                | ISSUE         |
| YOUR CONNECTION TO QUALITY & SERVICE                                | MANUFACTURE OR SALE OF APPARATUS WITHOUT WRITTEN PERMISSION.                   | 837 Assembly       |                  | 1             |