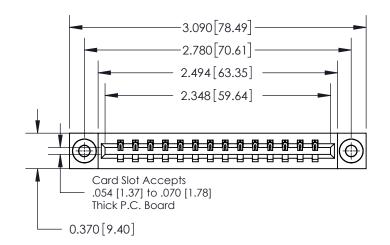

**Mounting Option** 

03-.116 (2.95) I.D. Floating Eyelets

## 837/887 Series High Temp Card Edge Connector Part Number: 837-014-540-103

YOUR CONNECTION TO QUALITY & SERVICE

**EDAC INC** TORONTO, ONTARIO CANADA

THESE DRAWINGS AND SPECIFICATIONS ARE THE PROPERTY OF EDAC INC.,AND SHALL NOT BE REPRODUCED, OR COPIED OR USED AS THE BASIS FOR THE MANUFACTURE OR SALE OF APPARATUS WITHOUT WRITTEN PERMISSION.