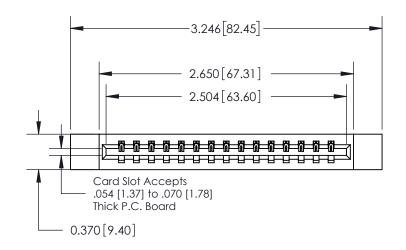

## **Contact Detail**

524-P.C. Tail .018 Sq.(0.46 Sq.) - Tail LG=.175(4.45)

.156 [3.96] Contact Spacing x .200 [5.08] Row Spacing

THIS IS A C.A.D. GENERATED DRAWING DO NOT MAKE MANUAL REVISIONS TO MASTER.