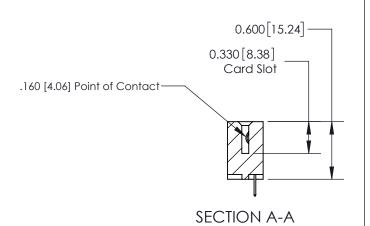

## **Contact Detail**

524-P.C. Tail .018 Sq.(0.46 Sq.) - Tail LG=.175(4.45)

.156 [3.96] Contact Spacing x .200 [5.08] Row Spacing

THIS IS A C.A.D. GENERATED DRAWING DO NOT MAKE MANUAL REVISIONS TO MASTER.