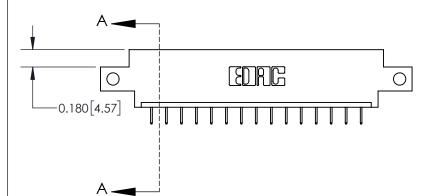

**Mounting Option** 

12-.128 (3.25) Dia. Side Mounting Holes

## **Contact Detail**

524-P.C. Tail .018 Sq.(0.46 Sq.) - Tail LG=.175(4.45)

.156 [3.96] Contact Spacing x .200 [5.08] Row Spacing





THIS IS A C.A.D. GENERATED DRAWING DO NOT MAKE MANUAL REVISIONS TO MASTER.



ISSUE NUMBER ORIGINAL



837/887 Series High Temp Card Edge Connector Part Number: 837-015-524-612

YOUR CONNECTION TO QUALITY & SERVICE

**EDAC INC** TORONTO, ONTARIO CANADA

THESE DRAWINGS AND SPECIFICATIONS ARE THE PROPERTY OF EDAC INC.,AND SHALL NOT BE REPRODUCED, OR COPIED OR USED AS THE BASIS FOR THE MANUFACTURE OR SALE OF APPARATUS WITHOUT WRITTEN PERMISSION.

| ACAD REFERENCE NO. | 837 ENG MASTER   |  |  |
|--------------------|------------------|--|--|
| DRAWN: J.LEE       | DATE: OCT. 06/09 |  |  |
| CHECKED:           | DATE:            |  |  |
| SCALE: NTS         | SHEET 1 OF 2     |  |  |
| DRAWING NUMBER     | ISSUE            |  |  |
| 837 Assembly       | 1                |  |  |

**See Accompa