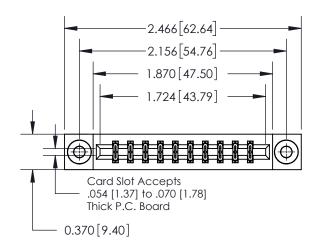

**Mounting Option** 

03-.116 (2.95) I.D. Floating Eyelets

## **Contact Detail**

524-P.C. Tail .018 Sq.(0.46 Sq.) - Tail LG=.175(4.45) .156 [3.96] Contact Spacing x .200 [5.08] Row Spacing

837/887 Series High Temp Card Edge Connector Part Number: 837-020-524-203