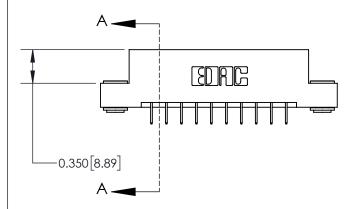

**SECTION A-A** 

ISSUE NUMBER

ORIGINAL

THIS IS A C.A.D. GENERATED DRAWING DO NOT MAKE MANUAL REVISIONS TO MASTER.

|                              | 0.600[15.24]              |
|------------------------------|---------------------------|
|                              | 0.330 [8.38]<br>Card Slot |
| .160 [4.06] Point of Contact |                           |
|                              |                           |