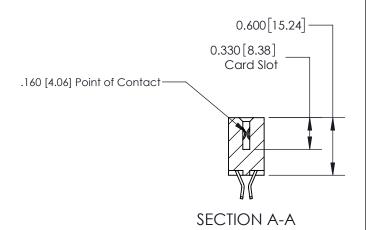

## **Contact Detail**

555-Extender Board Bend (Code 500 Contacts)

.156 [3.96] Contact Spacing x .200 [5.08] Row Spacing

THIS IS A C.A.D. GENERATED DRAWING DO NOT MAKE MANUAL REVISIONS TO MASTER.

ISSUE NUMBER ORIGINAL

ORIGINAL

1

| 837/887 Series High Temp Card Edge Connector<br>Contact Bend Detail |                                                                                                                                                                                                   | ACAD REFERENCE NO. 837 EN |                  | 3 MASTER      |
|---------------------------------------------------------------------|---------------------------------------------------------------------------------------------------------------------------------------------------------------------------------------------------|---------------------------|------------------|---------------|
|                                                                     |                                                                                                                                                                                                   | DRAWN: J.LEE              | DATE: OCT. 06/09 |               |
|                                                                     |                                                                                                                                                                                                   | CHECKED:                  | DATE:            |               |
| TORONTO, ONTARIO                                                    | THESE DRAWINGS AND SPECIFICATIONS ARE THE PROPERTY OF EDAC INC., AND SHALL NOT BE REPRODUCED, OR COPIED OR USED AS THE BASIS FOR THE MANUFACTURE OR SALE OF APPARATUS WITHOUT WRITTEN PERMISSION. | SCALE: NTS                | SHEET            | 2 <b>OF</b> 2 |
|                                                                     |                                                                                                                                                                                                   | DRAWING NUMBER            | •                | ISSUE         |
| YOUR CONNECTION TO QUALITY & SERVICE                                |                                                                                                                                                                                                   | 837 Assembly              |                  | 1             |