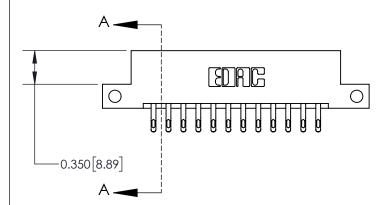

**Mounting Option** 

12-.128 (3.25) Dia. Side Mounting Holes

ACAD REFERENCE NO. 837 ENG MASTER DRAWN: J.LEE DATE: OCT. 06/09 CHECKED: DATE: SHEET 1 OF 2 SCALE: NTS DRAWING NUMBER **ISSUE** 837 Assembly

See Accompanying Page for:

**Contact Bend Details** 

ISSUE NUMBER