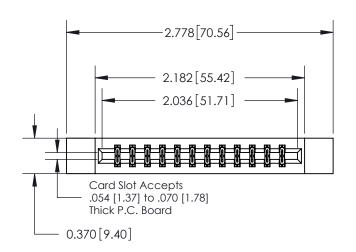

837/887 Series High Temp Card Edge Connector Part Number: 837-024-555-212

YOUR CONNECTION TO QUALITY & SERVICE

**EDAC INC** TORONTO, ONTARIO CANADA

THESE DRAWINGS AND SPECIFICATIONS ARE THE PROPERTY OF EDAC INC.,AND SHALL NOT BE REPRODUCED, OR COPIED OR USED AS THE BASIS FOR THE MANUFACTURE OR SALE OF APPARATUS WITHOUT WRITTEN PERMISSION.

ACAD REFERENCE NO. 837 ENG MASTER DRAWN: J.LEE DATE: OCT. 06/09 CHECKED: DATE: SHEET 1 OF 2 SCALE: NTS DRAWING NUMBER **ISSUE** 837 Assembly

See Accompanying Page for:

**Contact Bend Details** 

ISSUE NUMBER