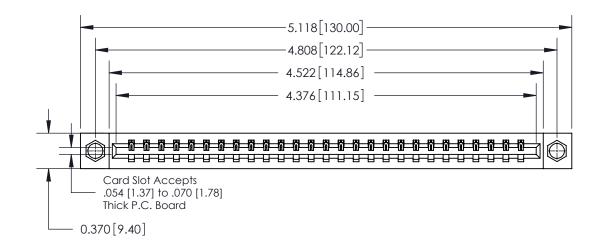

**Mounting Option** 

08-#4-40 Unified Threaded Inserts

## **Contact Detail**

544-Wire Wrap .050x.025(1.27x0.64) - Tail LG=.750(19.05)

.156 [3.96] Contact Spacing x .200 [5.08] Row Spacing

THIS IS A C.A.D. GENERATED DRAWING DO NOT MAKE MANUAL REVISIONS TO MASTER.

ISSUE NUMBER ORIGINAL

0.600 [15.24] 0.330[8.38] Card Slot .160 [4.06] Point of Contact **SECTION A-A** 

**See Accompanying Page for:** 

**Contact Bend Details** 

837/887 Series High Temp Card Edge Connector Part Number: 837-027-544-608