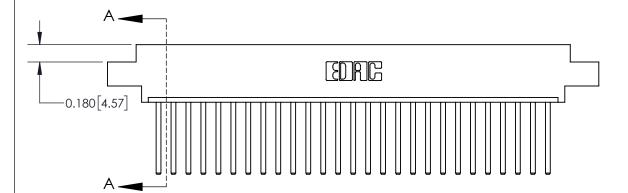

ISSUE NUMBER

ORIGINAL

1

| 837/887 Series High Temp Card Edge Connector<br>Contact Bend Detail |                                                                                                                                     | ACAD REFERENCE NO. | 837 ENG MASTER   |               |
|---------------------------------------------------------------------|-------------------------------------------------------------------------------------------------------------------------------------|--------------------|------------------|---------------|
|                                                                     |                                                                                                                                     | DRAWN: J.LEE       | DATE: OCT. 06/09 |               |
|                                                                     |                                                                                                                                     | CHECKED:           | DATE:            |               |
| EDAC INC                                                            | THESE DRAWINGS AND SPECIFICATIONS ARE THE PROPERTY OF EDAC INC.,AND SHALL NOT BE REPRODUCED, OR COPIED OR USED AS THE BASIS FOR THE | SCALE: NTS         | SHEET            | 2 <b>OF</b> 2 |
| TORONTO, ONTARIO CANADA                                             |                                                                                                                                     | DRAWING NUMBER     | •                | ISSUE         |
| YOUR CONNECTION TO QUALITY & SERVICE                                | MANUFACTURE OR SALE OF APPARATUS WITHOUT WRITTEN PERMISSION.                                                                        | 837 Assembly       |                  | 1             |