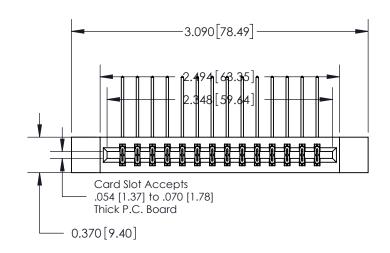

837/887 Series High Temp Card Edge Connector Part Number: 837-028-558-812

YOUR CONNECTION TO QUALITY & SERVICE

**EDAC INC** TORONTO, ONTARIO CANADA

THESE DRAWINGS AND SPECIFICATIONS ARE THE PROPERTY OF EDAC INC.,AND SHALL NOT BE REPRODUCED, OR COPIED OR USED AS THE BASIS FOR THE MANUFACTURE OR SALE OF APPARATUS WITHOUT WRITTEN PERMISSION.

ACAD REFERENCE NO. 837 ENG MASTER DRAWN: J.LEE DATE: OCT. 06/09 CHECKED: DATE: OF 2 SCALE: NTS SHEET 1 DRAWING NUMBER **ISSUE** 837 Assembly

**See Accompanying Page for:** 

**Contact Bend Details** 

ISSUE NUMBER