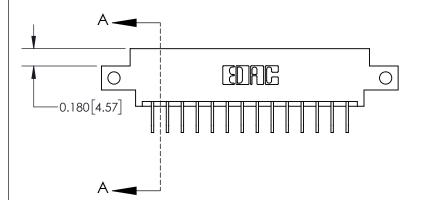

**Mounting Option** 

12-.128 (3.25) Dia. Side Mounting Holes

837/887 Series High Temp Card Edge Connector Part Number: 837-028-558-812

YOUR CONNECTION TO QUALITY & SERVICE

**EDAC INC** TORONTO, ONTARIO CANADA

THESE DRAWINGS AND SPECIFICATIONS ARE THE PROPERTY OF EDAC INC.,AND SHALL NOT BE REPRODUCED, OR COPIED OR USED AS THE BASIS FOR THE MANUFACTURE OR SALE OF APPARATUS WITHOUT WRITTEN PERMISSION.

ACAD REFERENCE NO. 837 ENG MASTER DRAWN: J.LEE DATE: OCT. 06/09 CHECKED: DATE: OF 2 SCALE: NTS SHEET 1 DRAWING NUMBER **ISSUE** 837 Assembly

**See Accompanying Page for:** 

**Contact Bend Details** 

ISSUE NUMBER