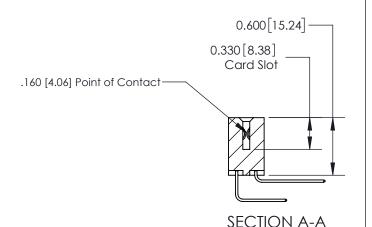

## **Contact Detail**

558-90 Degree Bend (Code 541 Contacts)

.156 [3.96] Contact Spacing x .200 [5.08] Row Spacing

THIS IS A C.A.D. GENERATED DRAWING DO NOT MAKE MANUAL REVISIONS TO MASTER.

ISSUE NUMBER ORIGINAL

ORIGINAL

1

| 837/887 Series High Temp Card Edge Connector<br>Contact Bend Detail |                                                                                                                                                                                                   | ACAD REFERENCE NO. 837 EN |                  | 3 MASTER      |
|---------------------------------------------------------------------|---------------------------------------------------------------------------------------------------------------------------------------------------------------------------------------------------|---------------------------|------------------|---------------|
|                                                                     |                                                                                                                                                                                                   | DRAWN: J.LEE              | DATE: OCT. 06/09 |               |
|                                                                     |                                                                                                                                                                                                   | CHECKED:                  | DATE:            |               |
| TORONTO, ONTARIO                                                    | THESE DRAWINGS AND SPECIFICATIONS ARE THE PROPERTY OF EDAC INC., AND SHALL NOT BE REPRODUCED, OR COPIED OR USED AS THE BASIS FOR THE MANUFACTURE OR SALE OF APPARATUS WITHOUT WRITTEN PERMISSION. | SCALE: NTS                | SHEET            | 2 <b>OF</b> 2 |
|                                                                     |                                                                                                                                                                                                   | DRAWING NUMBER            | •                | ISSUE         |
| YOUR CONNECTION TO QUALITY & SERVICE                                |                                                                                                                                                                                                   | 837 Assembly              |                  | 1             |