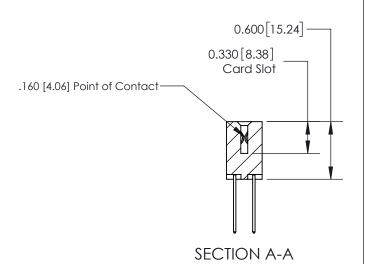

ISSUE NUMBER

ORIGINAL

1

| 837/887 Series High Temp Card Edge Connector<br>Contact Bend Detail |                                                                       | ACAD REFERENCE NO. | 837 ENG MASTER   |       |
|---------------------------------------------------------------------|-----------------------------------------------------------------------|--------------------|------------------|-------|
|                                                                     |                                                                       | DRAWN: J.LEE       | DATE: OCT. 06/09 |       |
|                                                                     |                                                                       | CHECKED:           | DATE:            |       |
| EDAC INC THESE DRAWINGS AND SPECIFICATIONS                          | SCALE: NTS                                                            | SHEET              | 2 <b>OF</b> 2    |       |
| TORONTO, ONTARIO                                                    | CANADA  OR USED AS THE BASIS FOR THE MANUFACTURE OR SALE OF APPARATUS | DRAWING NUMBER     | •                | ISSUE |
| YOUR CONNECTION TO QUALITY & SERVICE                                |                                                                       | 837 Assembly       |                  | 1     |