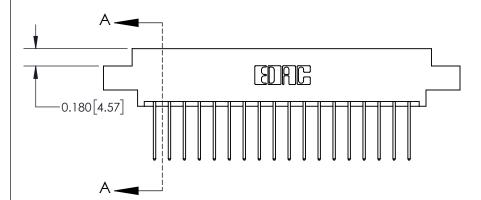

## **Contact Detail**

540-Wire Wrap .025 Sq.(0.64 Sq.) - Tail LG=.560(14.22) .156 [3.96] Contact Spacing x .200 [5.08] Row Spacing

THIS IS A C.A.D. GENERATED DRAWING DO NOT MAKE MANUAL REVISIONS TO MASTER.

ISSUE NUMBER ORIGINAL

**See Accompanying Page for: Contact Bend Details** 

837/887 Series High Temp Card Edge Connector Part Number: 837-036-540-804

YOUR CONNECTION TO QUALITY & SERVICE

**EDAC INC** TORONTO, ONTARIO CANADA