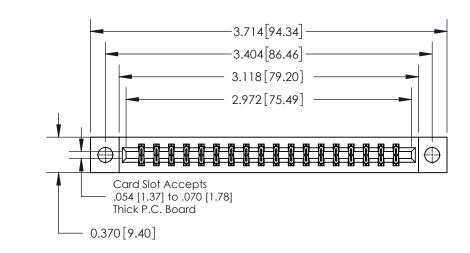

**Mounting Option** 

04-.156 (3.96) Dia. Mounting Holes

## **Contact Detail**

540-Wire Wrap .025 Sq.(0.64 Sq.) - Tail LG=.560(14.22) .156 [3.96] Contact Spacing x .200 [5.08] Row Spacing

THIS IS A C.A.D. GENERATED DRAWING DO NOT MAKE MANUAL REVISIONS TO MASTER.