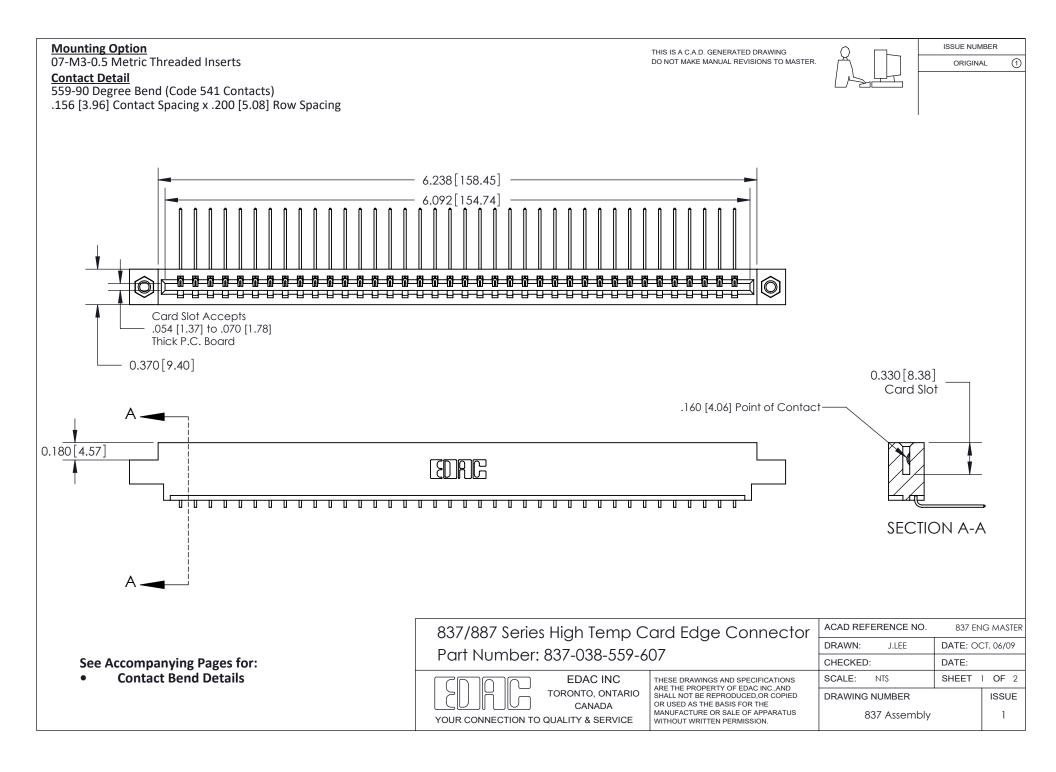

ORIGINAL (1)



|  | 837/887 Series High Temp Card Edge Connector<br>Contact Bend Detail |                                                 |                                                                                                                                                                                                 |                |              |       | 837 ENG MASTER  DATE: OCT. 06/09 |  |
|--|---------------------------------------------------------------------|-------------------------------------------------|-------------------------------------------------------------------------------------------------------------------------------------------------------------------------------------------------|----------------|--------------|-------|-------------------------