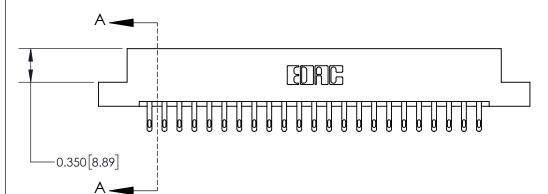

**See Accompanying Page for:** 

**Contact Bend Details** 

ISSUE NUMBER

ORIGINAL

1

| 837/887 Series High Temp Card Edge Connector<br>Contact Bend Detail |                                                                                                                                                             | ACAD REFERENCE NO. | 837 ENG MASTER   |               |
|---------------------------------------------------------------------|-------------------------------------------------------------------------------------------------------------------------------------------------------------|--------------------|------------------|---------------|
|                                                                     |                                                                                                                                                             | DRAWN: J.LEE       | DATE: OCT. 06/09 |               |
|                                                                     |                                                                                                                                                             | CHECKED:           | DATE:            |               |
| EDAC INC                                                            | TORONTO, ONTARIO CANADA  ARE THE PROPERTY OF EDAC INC. AND SHALL NOT BE REPRODUCED, OR COPIED OR USED AS THE BASIS FOR THE MANUFACTURE OR SALE OF APPARATUS | SCALE: NTS         | SHEET            | 2 <b>OF</b> 2 |
| TORONTO, ONTARIO                                                    |                                                                                                                                                             | DRAWING NUMBER     | •                | ISSUE         |
| YOUR CONNECTION TO QUALITY & SERVICE                                |                                                                                                                                                             | 837 Assembly       |                  | 1             |