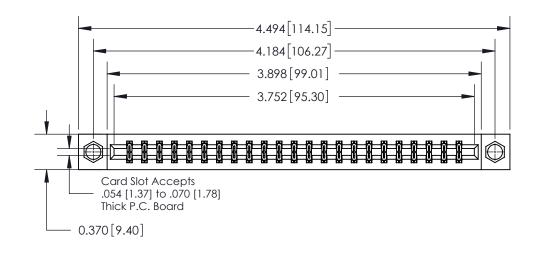

## **Contact Detail**

500-Wire Hole .050x.025(1.27x0.64) - Tail LG=.260(6.60)

.156 [3.96] Contact Spacing x .200 [5.08] Row Spacing

THIS IS A C.A.D. GENERATED DRAWING DO NOT MAKE MANUAL REVISIONS TO MASTER.

ISSUE NUMBER

ORIGINAL

Part Number: 837-046-500-207 **EDAC INC** THESE DRAWINGS AND SPECIFICATIONS

YOUR CONNECTION TO QUALITY & SERVICE

TORONTO, ONTARIO CANADA

837/887 Series High Temp Card Edge Connector

ARE THE PROPERTY OF EDAC INC.,AND SHALL NOT BE REPRODUCED, OR COPIED OR USED AS THE BASIS FOR THE MANUFACTURE OR SALE OF APPARATUS WITHOUT WRITTEN PERMISSION.