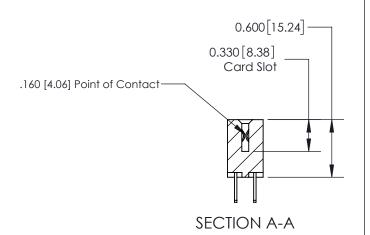

**See Accompanying Page for:** 

**Contact Bend Details** 

ISSUE NUMBER

ORIGINAL

1

| 837/887 Series High Temp Card Edge Connector<br>Contact Bend Detail |                                                                                                                                                             | ACAD REFERENCE NO. | 837 ENG MASTER   |               |
|---------------------------------------------------------------------|-------------------------------------------------------------------------------------------------------------------------------------------------------------|--------------------|------------------|---------------|
|                                                                     |                                                                                                                                                             | DRAWN: J.LEE       | DATE: OCT. 06/09 |               |
|                                                                     |                                                                                                                                                             | CHECKED:           | DATE:            |               |
| EDAC INC                                                            | TORONTO, ONTARIO CANADA  ARE THE PROPERTY OF EDAC INC. AND SHALL NOT BE REPRODUCED, OR COPIED OR USED AS THE BASIS FOR THE MANUFACTURE OR SALE OF APPARATUS | SCALE: NTS         | SHEET            | 2 <b>OF</b> 2 |
| TORONTO, ONTARIO                                                    |                                                                                                                                                             | DRAWING NUMBER     | •                | ISSUE         |
| YOUR CONNECTION TO QUALITY & SERVICE                                |                                                                                                                                                             | 837 Assembly       |                  | 1             |