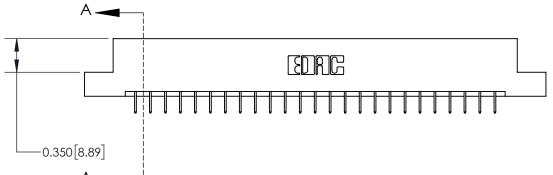

**Mounting Option Contact Detail** 

07-M3-0.5 Metric Threaded Inserts

524-P.C. Tail .018 Sq.(0.46 Sq.) - Tail LG=.175(4.45)

.156 [3.96] Contact Spacing x .200 [5.08] Row Spacing

THIS IS A C.A.D. GENERATED DRAWING DO NOT MAKE MANUAL REVISIONS TO MASTER.