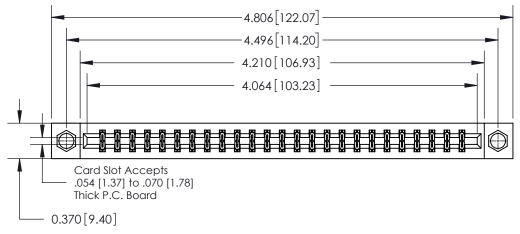

**Mounting Option Contact Detail** 

07-M3-0.5 Metric Threaded Inserts

524-P.C. Tail .018 Sq.(0.46 Sq.) - Tail LG=.175(4.45)

.156 [3.96] Contact Spacing x .200 [5.08] Row Spacing

THIS IS A C.A.D. GENERATED DRAWING DO NOT MAKE MANUAL REVISIONS TO MASTER.