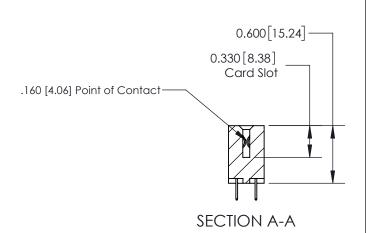

**Mounting Option Contact Detail** 

07-M3-0.5 Metric Threaded Inserts

524-P.C. Tail .018 Sq.(0.46 Sq.) - Tail LG=.175(4.45)

.156 [3.96] Contact Spacing x .200 [5.08] Row Spacing

THIS IS A C.A.D. GENERATED DRAWING DO NOT MAKE MANUAL REVISIONS TO MASTER.