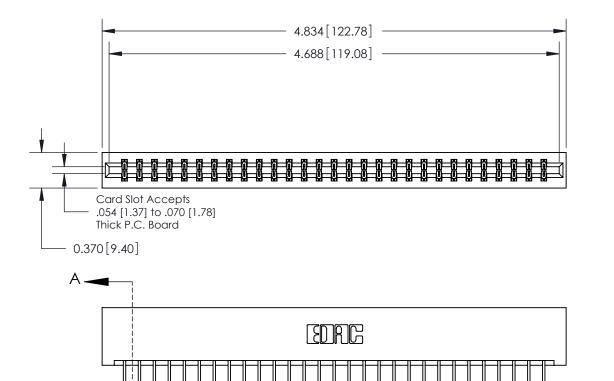

## **Contact Detail**

540-Wire Wrap .025 Sq.(0.64 Sq.) - Tail LG=.560(14.22) .156 [3.96] Contact Spacing x .200 [5.08] Row Spacing

THIS IS A C.A.D. GENERATED DRAWING DO NOT MAKE MANUAL REVISIONS TO MASTER.

ISSUE NUMBER

ORIGINAL

**See Accompanying Page for:** 

**Contact Bend Details** 

837/887 Series High Temp Card Edge Connector Part Number: 837-058-540-201

**EDAC INC** TORONTO, ONTARIO CANADA

THESE DRAWINGS AND SPECIFICATIONS ARE THE PROPERTY OF EDAC INC., AND SHALL NOT BE REPRODUCED, OR COPIED OR USED AS THE BASIS FOR THE MANUFACTURE OR SALE OF APPARATUS WITHOUT WRITTEN PERMISSION.