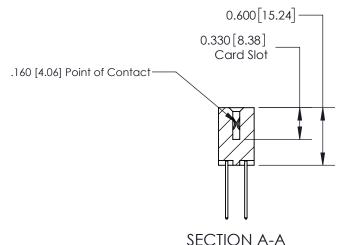

ISSUE NUMBER

ORIGINAL

1

| 837/887 Series High Temp Card Edge Connector<br>Contact Bend Detail |                                                               | ACAD REFERENCE NO. | 837 ENG MASTER   |               |
|---------------------------------------------------------------------|---------------------------------------------------------------|--------------------|------------------|---------------|
|                                                                     |                                                               | DRAWN: J.LEE       | DATE: OCT. 06/09 |               |
|                                                                     |                                                               | CHECKED:           | DATE:            |               |
| EDAC INC                                                            | OR USED AS THE BASIS FOR THE MANUFACTURE OR SALE OF APPARATUS | SCALE: NTS         | SHEET            | 2 <b>OF</b> 2 |
| TORONTO, ONTARIO CANADA                                             |                                                               | DRAWING NUMBER     | •                | ISSUE         |
| CAINADA                                                             |                                                               | 837 Assembly       |                  | 1             |