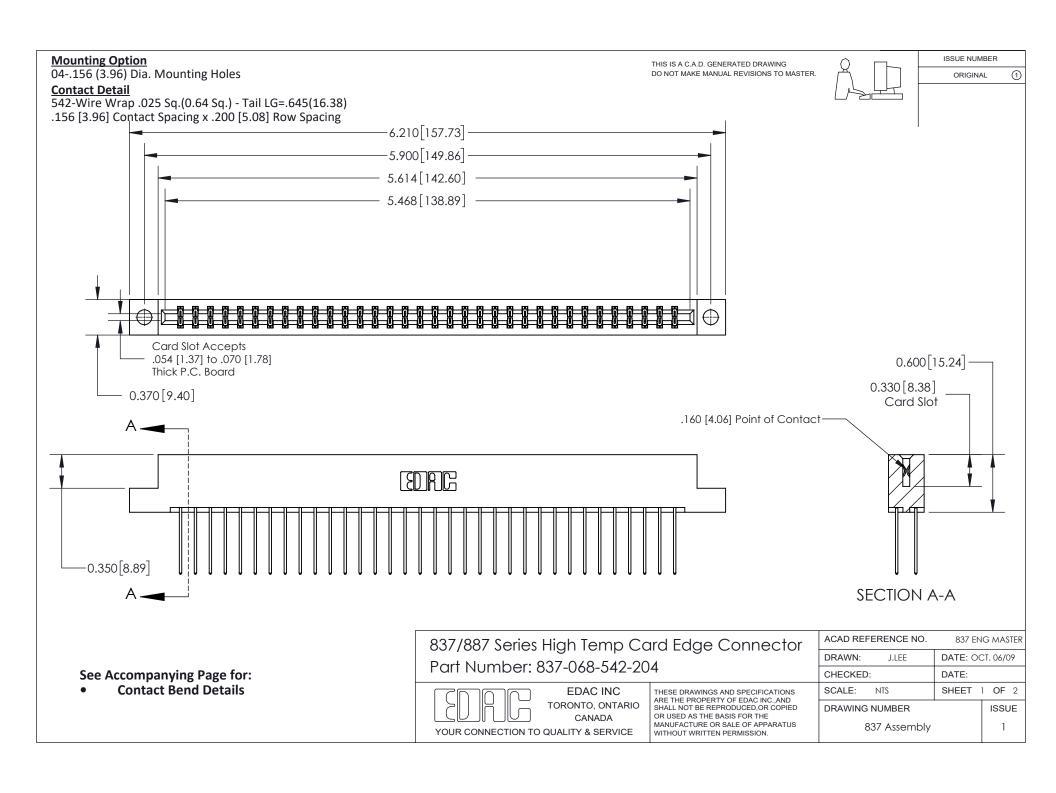

ISSUE NUMBER

ORIGINAL

1

| 837/887 Series High Temp Card Edge Connector<br>Contact Bend Detail |                                                                                                                                                                                                   | ACAD REFERENCE NO. 837 EN |                  | 3 MASTER      |
|---------------------------------------------------------------------|---------------------------------------------------------------------------------------------------------------------------------------------------------------------------------------------------|---------------------------|------------------|---------------|
|                                                                     |                                                                                                                                                                                                   | DRAWN: J.LEE              | DATE: OCT. 06/09 |               |
|                                                                     |                                                                                                                                                                                                   | CHECKED:                  | DATE:            |               |
| TORONTO, ONTARIO                                                    | THESE DRAWINGS AND SPECIFICATIONS ARE THE PROPERTY OF EDAC INC., AND SHALL NOT BE REPRODUCED, OR COPIED OR USED AS THE BASIS FOR THE MANUFACTURE OR SALE OF APPARATUS WITHOUT WRITTEN PERMISSION. | SCALE: NTS                | SHEET            | 2 <b>OF</b> 2 |
|                                                                     |                                                                                                                                                                                                   | DRAWING NUMBER            | •                | ISSUE         |
| YOUR CONNECTION TO QUALITY & SERVICE                                |                                                                                                                                                                                                   | 837 Assembly              |                  | 1             |