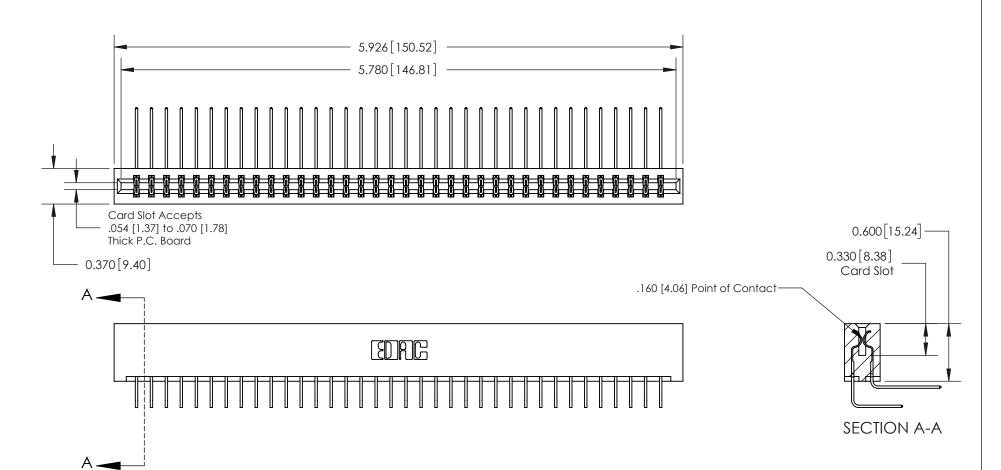

## **Contact Detail**

558-90 Degree Bend (Code 541 Contacts)

.156 [3.96] Contact Spacing x .200 [5.08] Row Spacing

THIS IS A C.A.D. GENERATED DRAWING DO NOT MAKE MANUAL REVISIONS TO MASTER.

ISSUE NUMBER

ORIGINAL

1

**See Accompanying Page for:** 

**Contact Bend Details** 

837/887 Series High Temp Card Edge Connector Part Number: 837-072-558-201

**EDAC INC** TORONTO, ONTARIO CANADA

THESE DRAWINGS AND SPECIFICATIONS ARE THE PROPERTY OF EDAC INC.,AND SHALL NOT BE REPRODUCED, OR COPIED OR USED AS THE BASIS FOR THE MANUFACTURE OR SALE OF APPARATUS WITHOUT WRITTEN PERMISSION.